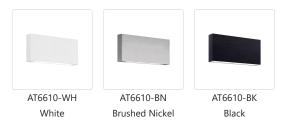

## **DESCRIPTION**

This all-terior minimalist sleek cast-aluminum wall sconce is a beautiful addition to any indoor or outdoor application. Finished with a high-end brushed nickel or powder-coated white or black cast-aluminum. Premium frosted optical lenses which emits the light from the fixture evenly against the wall.