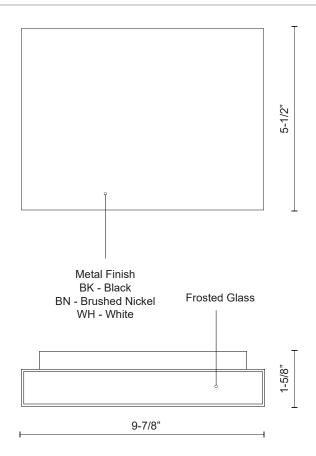

## **SPECIFICATION DETAILS**

 $\ensuremath{^{\star}}$  For custom options, consult factory for details.

| <b>Fixture Dimensions</b> | W9-7/8" x H5-1/2" x E1-5/8"                                |
|---------------------------|------------------------------------------------------------|
| Light Source              | AC LED Module                                              |
| Wattage                   | 26W                                                        |
| Total Lumens              | 1600lm                                                     |
| Delivered Lumens          | BK-1103lm; BN-770lm*; WH-888lm*;                           |
| Voltage                   | 120V                                                       |
| Color Temperature         | 3000K                                                      |
| CRI (Ra)                  | 90CRI                                                      |
| Optional Color Temps      | 2700K - 5000K Available, Minimum Order Quantities<br>Apply |
| LED Rated Life            | 50,000 hours                                               |
| Dimming                   | 100% - 10%, ELV Dimmer (Not Included)                      |
| Glass Details             | Frosted Glass                                              |
| ADA Compliant             | Yes                                                        |
| Location                  | Wet                                                        |
| Compliance                | ADA                                                        |
| Warranty                  | 5 Years                                                    |
| Illumination Direction    | Up and Down                                                |
| Mounting Style            | All Orientation; Wall;                                     |