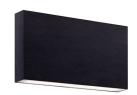

## **DESCRIPTION**

This all-terior minimalist sleek cast-aluminum wall sconce is a beautiful addition to any indoor or outdoor application. Finished with a high-end brushed nickel or powder-coated white or black cast-aluminum. Premium frosted optical lenses which emits the light from the fixture evenly against the wall.