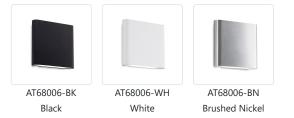

## DESCRIPTION

This minimalist sleek cast-aluminum wall sconce is a beautiful addition to any indoor or outdoor application. Finished with a high-end brushed nickel, powder-coated white or black cast-aluminum, rectangular in size with smooth, sleek, rounded corners. Premium frosted optical lenses, which emits the light from the fixture evenly against the wall.