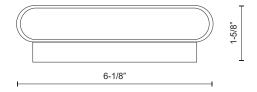

## SPECIFICATION DETAILS

\* For custom options, consult factory for details.

| Fixture Dimensions     | W6-1/8" x H5-1/2" x E1-5/8"                                |
|------------------------|------------------------------------------------------------|
| Light Source           | LED with DC Driver                                         |
| Wattage                | 8W                                                         |
| Total Lumens           | 595lm                                                      |
| Delivered Lumens       | BK-406lm; BN-483lm; WH-449lm;                              |
| Voltage                | 120V                                                       |
| Color Temperature      | 3000K                                                      |
| CRI (Ra)               | 90CRI                                                      |
| Optional Color Temps   | 2700K - 5000K Available, Minimum Order Quantities<br>Apply |
| LED Rated Life         | 50,000 hours                                               |
| Glass Details          | Frosted Glass                                              |
| ADA Compliant          | Yes                                                        |
| Dimming                | 100% - 10%, TRIAC or ELV Dimmer (Not Included)             |
| Warranty               | 5 Years                                                    |
| Illumination Direction | Downlight                                                  |
| Mounting Style         | All Orientation; Wall;                                     |
| Location               | Wet                                                        |
| Compliance             | ADA                                                        |