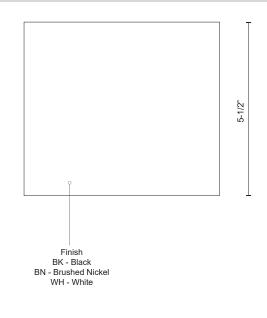

## SPECIFICATION DETAILS

\* For custom options, consult factory for details.

| Fixture Dimensions     | W6-1/8" x H5-1/2" x E1-5/8"                                |
|------------------------|------------------------------------------------------------|
| Light Source           | LED with DC Driver                                         |
| Wattage                | 8W                                                         |
| Total Lumens           | 595lm                                                      |
| Delivered Lumens       | BK-406lm; BN-483lm; WH-449lm;                              |
| Voltage                | 120V                                                       |
| Color Temperature      | 3000K                                                      |
| CRI (Ra)               | 90CRI                                                      |
| Optional Color Temps   | 2700K - 5000K Available, Minimum Order Quantities<br>Apply |
| LED Rated Life         | 50,000 hours                                               |
| Glass Details          | Frosted Glass                                              |
| ADA Compliant          | Yes                                                        |
| Dimming                | 100% - 10%, TRIAC or ELV Dimmer (Not Included)             |
| Warranty               | 5 Years                                                    |
| Illumination Direction | Downlight                                                  |
| Mounting Style         | All Orientation; Wall;                                     |
| Location               | Wet                                                        |
| Compliance             | ADA                                                        |