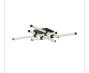

## **FLUSH MOUNT**

FM23534-BG Brushed Gold

FM23534-BK Black

## **DESCRIPTION**

The Blade Collection is as artistic as it is functional. With its linear design and long acrylic ribbed diffusers, the entire Blade family delivers a tremendous depth of light that makes for spectacular lighting in hightraffic areas of the home. With a variety of styles and hanging options available, it's easy to create a unique lighting environment of high caliber.