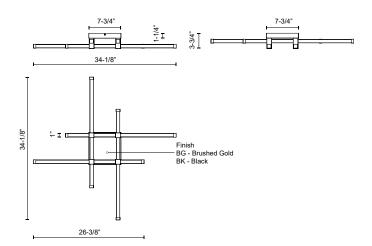

## **FLUSH MOUNT**

FM23534-BG Brushed Gold

FM23534-BK Black

## **SPECIFICATION DETAILS**

 $\ensuremath{^{\star}}$  For custom options, consult factory for details.

| Fixture Dimensions           | L34-1/8" x W34-1/8" x H3-3/4"                              |
|------------------------------|------------------------------------------------------------|
| Light Source                 | LED with DC Driver                                         |
| Wattage                      | 29W                                                        |
| Total Lumens                 | 2250lm                                                     |
| Delivered Lumens             | 2020lm*                                                    |
| Voltage                      | 120V                                                       |
| Color Temperature            | 3000K                                                      |
| CRI (Ra)                     | 90CRI                                                      |
| Optional Color Temps         | 2700K - 5000K Available, Minimum Order Quantities<br>Apply |
| LED Rated Life               | 50,000 hours                                               |
| Dimming                      | 100% - 10%, TRIAC or ELV Dimmer (Not Included)             |
| Diffuser Details             |                                                            |
| Dillasci Details             | Clear Acrylic Exterior/White Silicone Interior             |
| Location                     | Clear Acrylic Exterior/White Silicone Interior  Dry        |
|                              | ,                                                          |
| Location                     | Dry                                                        |
| Location Compliance          | Dry T24-JA8                                                |
| Location Compliance Warranty | Dry T24-JA8 5 Years                                        |