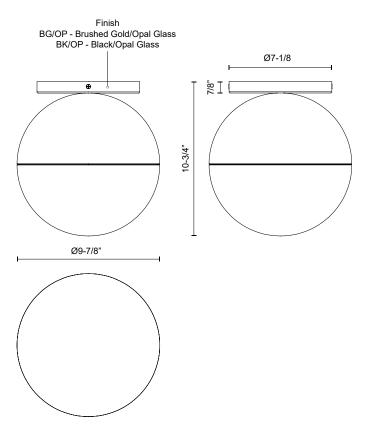

## **SPECIFICATION DETAILS**

 $\ensuremath{^{\star}}$  For custom options, consult factory for details.

| Fixture Dimensions     | D9-7/8" x H10-3/4"             |
|------------------------|--------------------------------|
| Lamp Type              | Incandescent, A19, Medium Base |
| Wattage                | 1 x 60W                        |
| Voltage                | 120V                           |
| Glass Details          | Opal Glass                     |
| Location               | Dry                            |
| Bulbs Included         | No                             |
| Warranty               | 5 Years                        |
| Illumination Direction | Down                           |
| Canopy Dimensions      | D7-1/8" x H7/8"                |