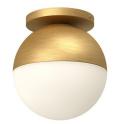

## **FLUSH MOUNT**

FM58310-BK/OP Black/Opal Glass

FM58310-BG/OP Brushed Gold/Opal Glass

## **DESCRIPTION**

**PROJECT** 

One of our best-selling designs is the retro-style Monae Collection. These decadent orb-shaped lamps are available in a striking black or dazzling brushed gold finish that plays well with modern and retro décor. Available in three different-sized pendants with 120" cables or a luxurious flush mount option.