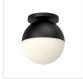

## **FLUSH MOUNT**

FM58310-BK/OP Black/Opal Glass

FM58310-BG/OP Brushed Gold/Opal Glass

## **DESCRIPTION**

**PROJECT** 

One of our best-selling designs is the retro-style Monae Collection. These decadent orb-shaped lamps are available in a striking black or dazzling brushed gold finish that plays well with modern and retro décor. Available in three different-sized pendants with 120" cables or a luxurious flush mount option.