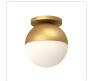

## **FLUSH MOUNT**

FM58310-BK/OP Black/Opal Glass

FM58310-BG/OP Brushed Gold/Opal Glass

## **DESCRIPTION**

**PROJECT** 

One of our best-selling designs is the retro-style Monae Collection. These decadent orb-shaped lamps are available in a striking black or dazzling brushed gold finish that plays well with modern and retro décor. Available in three different-sized pendants with 120" cables or a luxurious flush mount option.