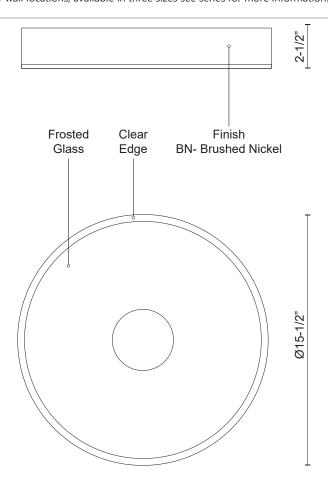

#### **SPECIFICATION DETAILS**

| Fixture Dimensions     | D15-1/2" x H2-1/2"                           |
|------------------------|----------------------------------------------|
| Light Source           | AC LED Module                                |
| Wattage                | 30W                                          |
| Total Lumens           | 2000lm                                       |
| Delivered Lumens       | BN-1589lm                                    |
| Voltage                | 120V                                         |
| Color Temperature      | Selectable CCT 2700K/3000K/3500K/4000K/5000K |
| CRI (Ra)               | 90CRI                                        |
| LED Rated Life         | 50,000 hours                                 |
| Dimming                | 100% - 10%, ELV Dimmer (Not Included)        |
| Glass Details          | Frosted Glass                                |
| Location               | Dry                                          |
| Illumination Direction | Downlight                                    |
| Mounting Style         | All Orientation; Ceiling and Wall;           |
| CEC Title 24 JA8       | Yes, JA8-2022                                |
| Paint Finish           | BN01                                         |
|                        |                                              |

#### **DESCRIPTION**

**PROJECT** 

Clean sophisticated design with perfect aspect for any room. This LED flush mount design includes fine brushed nickel finish, round frosted glass with crystal clear edges around the trim of glass and equipped with our powerful 120V AC LED technology. May be mounted on the ceiling or wall locations, available in three sizes see series for more information.