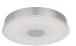

### **FLUSH MOUNT**

FM7616-BN-5CCT Brushed Nickel

#### **DESCRIPTION**

**PROJECT** 

Clean sophisticated design with perfect aspect for any room. This LED flush mount design includes fine brushed nickel finish, round frosted glass with crystal clear edges around the trim of glass and equipped with our powerful 120V AC LED technology. May be mounted on the ceiling or wall locations, available in three sizes see series for more information.