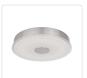

### **FLUSH MOUNT**

FM7616-BN-5CCT Brushed Nickel

#### **DESCRIPTION**

**PROJECT** 

Clean sophisticated design with perfect aspect for any room. This LED flush mount design includes fine brushed nickel finish, round frosted glass with crystal clear edges around the trim of glass and equipped with our powerful 120V AC LED technology. May be mounted on the ceiling or wall locations, available in three sizes see series for more information.