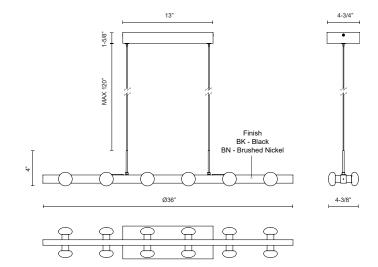

### **SPECIFICATION DETAILS**

| Fixture Dimensions                                                              | L36" x W4-3/8" x H4"                                                                                                          |
|---------------------------------------------------------------------------------|-------------------------------------------------------------------------------------------------------------------------------|
| Light Source                                                                    | LED with DC Driver                                                                                                            |
| Wattage                                                                         | 41W                                                                                                                           |
| Total Lumens                                                                    | 3760lm                                                                                                                        |
| Delivered Lumens                                                                | BK-1000lm; BN-1200lm;                                                                                                         |
| Voltage                                                                         | 120V                                                                                                                          |
| Color Temperature                                                               | 3000K                                                                                                                         |
| CRI (Ra)                                                                        | 90CRI                                                                                                                         |
| <b>Optional Color Temps</b>                                                     | 2700K - 5000K Available, Minimum Order Quantities                                                                             |
|                                                                                 | Apply                                                                                                                         |
| LED Rated Life                                                                  | Apply 50,000 hours                                                                                                            |
| LED Rated Life Dimming                                                          | ,                                                                                                                             |
|                                                                                 | 50,000 hours                                                                                                                  |
| Dimming                                                                         | 50,000 hours<br>100% - 10%, TRIAC or ELV Dimmer (Not Included)                                                                |
| Dimming Glass Details                                                           | 50,000 hours<br>100% - 10%, TRIAC or ELV Dimmer (Not Included)<br>Opal Glass                                                  |
| Dimming Glass Details Adjustable                                                | 50,000 hours 100% - 10%, TRIAC or ELV Dimmer (Not Included) Opal Glass Yes                                                    |
| Dimming Glass Details Adjustable Wire Length                                    | 50,000 hours  100% - 10%, TRIAC or ELV Dimmer (Not Included)  Opal Glass  Yes  120" Max                                       |
| Dimming Glass Details Adjustable Wire Length Wire Type                          | 50,000 hours  100% - 10%, TRIAC or ELV Dimmer (Not Included)  Opal Glass  Yes  120" Max  BK - Black Wire; BN-Clear Wire;      |
| Dimming Glass Details Adjustable Wire Length Wire Type Sloped Ceiling Adaptable | 50,000 hours  100% - 10%, TRIAC or ELV Dimmer (Not Included)  Opal Glass  Yes  120" Max  BK - Black Wire; BN-Clear Wire;  Yes |