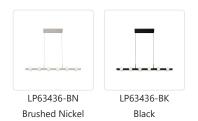

### **DESCRIPTION**

**PROJECT** 

The Rezz collection is the reimagining of the old Hollywood style we know and love. Simple, glamorous opal glass diffusers dance around a modern, minimal frame to create a totally new look. This collection is simple and stunning, great for a wide variety of design sensibilities. Available in Matte Black or Brushed Nickel accents.

### **SPECIFICATION DETAILS**

| Fixture Dimensions                                                              | L36" x W4-3/8" x H4"                                                                                                          |
|---------------------------------------------------------------------------------|-------------------------------------------------------------------------------------------------------------------------------|
| Light Source                                                                    | LED with DC Driver                                                                                                            |
| Wattage                                                                         | 41W                                                                                                                           |
| Total Lumens                                                                    | 3760lm                                                                                                                        |
| Delivered Lumens                                                                | BK-1000lm; BN-1200lm;                                                                                                         |
| Voltage                                                                         | 120V                                                                                                                          |
| Color Temperature                                                               | 3000K                                                                                                                         |
| CRI (Ra)                                                                        | 90CRI                                                                                                                         |
| <b>Optional Color Temps</b>                                                     | 2700K - 5000K Available, Minimum Order Quantities                                                                             |
|                                                                                 | Apply                                                                                                                         |
| LED Rated Life                                                                  | Apply 50,000 hours                                                                                                            |
| LED Rated Life Dimming                                                          | ,                                                                                                                             |
|                                                                                 | 50,000 hours                                                                                                                  |
| Dimming                                                                         | 50,000 hours<br>100% - 10%, TRIAC or ELV Dimmer (Not Included)                                                                |
| Dimming Glass Details                                                           | 50,000 hours<br>100% - 10%, TRIAC or ELV Dimmer (Not Included)<br>Opal Glass                                                  |
| Dimming Glass Details Adjustable                                                | 50,000 hours 100% - 10%, TRIAC or ELV Dimmer (Not Included) Opal Glass Yes                                                    |
| Dimming Glass Details Adjustable Wire Length                                    | 50,000 hours  100% - 10%, TRIAC or ELV Dimmer (Not Included)  Opal Glass  Yes  120" Max                                       |
| Dimming Glass Details Adjustable Wire Length Wire Type                          | 50,000 hours  100% - 10%, TRIAC or ELV Dimmer (Not Included)  Opal Glass  Yes  120" Max  BK - Black Wire; BN-Clear Wire;      |
| Dimming Glass Details Adjustable Wire Length Wire Type Sloped Ceiling Adaptable | 50,000 hours  100% - 10%, TRIAC or ELV Dimmer (Not Included)  Opal Glass  Yes  120" Max  BK - Black Wire; BN-Clear Wire;  Yes |