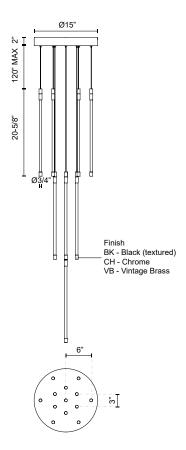

## **SPECIFICATION DETAILS**

 $\ensuremath{^{\star}}$  For custom options, consult factory for details.

| Fixture Dimensions   | D12-3/4" x H20-5/8"                                        |
|----------------------|------------------------------------------------------------|
| Light Source         | LED with DC Driver                                         |
| Wattage              | 90W                                                        |
| Total Lumens         | 10500lm                                                    |
| Delivered Lumens     | 9165lm                                                     |
| Voltage              | 120V                                                       |
| Color Temperature    | 2700К                                                      |
| CRI (Ra)             | 90CRI                                                      |
| Optional Color Temps | 2700K - 5000K Available, Minimum Order Quantities<br>Apply |
| LED Rated Life       | 50,000 hours                                               |
| Dimming              | 100% - 10%, TRIAC or ELV Dimmer (Not Included)             |
| Adjustable           | Yes                                                        |
| Wire Length          | 120" Max                                                   |
| Wire Type            | Color Matching Coaxial Wire                                |
| Minimum Hang Height  | 24"                                                        |
| Glass Details        | Clear Glass                                                |
| Location             | Dry                                                        |
| Warranty             | 5 Years                                                    |
| Canopy Dimensions    | D15" x H2"                                                 |
|                      |                                                            |