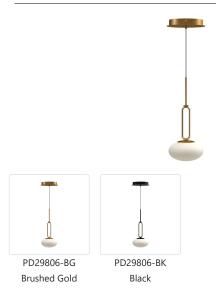

## **DESCRIPTION**

The sleek elegance presented in the Tavira Collection is unparalleled. This family of mini pendants floats on long slender bases that give way to illuminated decorative links. The elliptical opal diffusers are soft and unintrusive, providing a flood of light to any sized room. Brush gold and black finishes are available with a cable length of up to 120