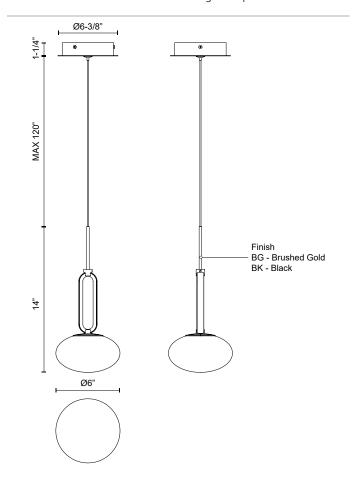

## **SPECIFICATION DETAILS**

 $\ensuremath{^{\star}}$  For custom options, consult factory for details.

| Fixture Dimensions           | D6" x H14"                                                 |
|------------------------------|------------------------------------------------------------|
| Light Source                 | LED with DC Driver                                         |
| Wattage                      | 11W                                                        |
| Total Lumens                 | 850lm                                                      |
| Delivered Lumens             | 450lm*                                                     |
| Voltage                      | 120V                                                       |
| Color Temperature            | 3000K                                                      |
| CRI (Ra)                     | 90CRI                                                      |
| Optional Color Temps         | 2700K - 5000K Available, Minimum Order Quantities<br>Apply |
| LED Rated Life               | 50,000 hours                                               |
| Dimming                      | 100% - 10%, TRIAC or ELV Dimmer (Not Included)             |
| Diffuser Details             | Opal Glass                                                 |
| Glass Details                | Opal Glass                                                 |
| Adjustable                   | Yes                                                        |
| Wire Length                  | 120" Max                                                   |
| Wire Type                    |                                                            |
|                              | Black                                                      |
| Minimum Hang Height          | Black 18"                                                  |
| Minimum Hang Height Location |                                                            |
|                              | 18"                                                        |
| Location                     | 18" Dry                                                    |

## **DESCRIPTION**

The sleek elegance presented in the Tavira Collection is unparalleled. This family of mini pendants floats on long slender bases that give way to illuminated decorative links. The elliptical opal diffusers are soft and unintrusive, providing a flood of light to any sized room. Brush gold and black finishes are available with a cable length of up to 120