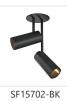

## DOWNEY SF15702 FLUSH MOUNT

Black

White

SPECIFICATION DETAILS

| Fixture Dimensions   | D2-3/8" x H6-1/4"                                          |
|----------------------|------------------------------------------------------------|
| Light Source         | LED with DC Driver                                         |
| Wattage              | 11W                                                        |
| Total Lumens         | 1050lm                                                     |
| Delivered Lumens     | 548lm                                                      |
| Voltage              | 120V                                                       |
| Color Temperature    | 3000K                                                      |
| CRI (Ra)             | 90CRI                                                      |
| Optional Color Temps | 2700K - 5000K Available, Minimum Order Quantities<br>Apply |
| LED Rated Life       | 50,000 hours                                               |
| Dimming              | 100% - 10%, TRIAC or ELV Dimmer (Not Included)             |
| Diffuser Details     | Clear Acrylic TIR Lens                                     |
| Location             | Dry                                                        |
| CEC Title 24 JA8     | Yes, JA8-2022                                              |
| Canopy Dimensions    | D2-3/8" x H1/16"                                           |

DESCRIPTION

Recessed within the minute barrel of the quintessential adjustable lamp is a spot light assembly applied across the Downey line. By utilizing slim LED boards and recessed driver. the canopy scale is reduced to a fundamental trim plate and minimizes the visual footprint of the functional fixtures. Available in two petite cylindrical sizes and a single or multi-light configuration.