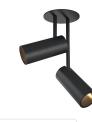

## DOWNEY SF15702 FLUSH MOUNT

Black

White

SPECIFICATION DETAILS

| Fixture Dimensions   | D2-3/8" x H6-1/4"                                          |
|----------------------|------------------------------------------------------------|
| Light Source         | LED with DC Driver                                         |
| Wattage              | 11W                                                        |
| Total Lumens         | 1050lm                                                     |
| Delivered Lumens     | 548lm                                                      |
| Voltage              | 120V                                                       |
| Color Temperature    | 3000K                                                      |
| CRI (Ra)             | 90CRI                                                      |
| Optional Color Temps | 2700K - 5000K Available, Minimum Order Quantities<br>Apply |
| LED Rated Life       | 50,000 hours                                               |
| Dimming              | 100% - 10%, TRIAC or ELV Dimmer (Not Included)             |
| Diffuser Details     | Clear Acrylic TIR Lens                                     |
| Location             | Dry                                                        |
| CEC Title 24 JA8     | Yes, JA8-2022                                              |
| Canopy Dimensions    | D2-3/8" x H1/16"                                           |

DESCRIPTION

Recessed within the minute barrel of the quintessential adjustable lamp is a spot light assembly applied across the Downey line. By utilizing slim LED boards and recessed driver. the canopy scale is reduced to a fundamental trim plate and minimizes the visual footprint of the functional fixtures. Available in two petite cylindrical sizes and a single or multi-light configuration.