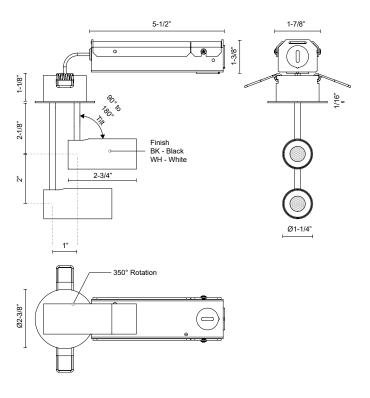

## DOWNEY SF15702 FLUSH MOUNT

Black

White

SPECIFICATION DETAILS

| Fixture Dimensions   | D2-3/8" x H6-1/4"                                          |
|----------------------|------------------------------------------------------------|
| Light Source         | LED with DC Driver                                         |
| Wattage              | 11W                                                        |
| Total Lumens         | 1050lm                                                     |
| Delivered Lumens     | 548lm                                                      |
| Voltage              | 120V                                                       |
| Color Temperature    | 3000K                                                      |
| CRI (Ra)             | 90CRI                                                      |
| Optional Color Temps | 2700K - 5000K Available, Minimum Order Quantities<br>Apply |
| LED Rated Life       | 50,000 hours                                               |
| Dimming              | 100% - 10%, TRIAC or ELV Dimmer (Not Included)             |
| Diffuser Details     | Clear Acrylic TIR Lens                                     |
| Location             | Dry                                                        |
| CEC Title 24 JA8     | Yes, JA8-2022                                              |
| Canopy Dimensions    | D2-3/8" x H1/16"                                           |