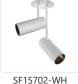

## DOWNEY SF15702 FLUSH MOUNT

Black

White

SPECIFICATION DETAILS

| Fixture Dimensions   | D2-3/8" x H6-1/4"                                          |
|----------------------|------------------------------------------------------------|
| Light Source         | LED with DC Driver                                         |
| Wattage              | 11W                                                        |
| Total Lumens         | 1050lm                                                     |
| Delivered Lumens     | 548lm                                                      |
| Voltage              | 120V                                                       |
| Color Temperature    | 3000K                                                      |
| CRI (Ra)             | 90CRI                                                      |
| Optional Color Temps | 2700K - 5000K Available, Minimum Order Quantities<br>Apply |
| LED Rated Life       | 50,000 hours                                               |
| Dimming              | 100% - 10%, TRIAC or ELV Dimmer (Not Included)             |
| Diffuser Details     | Clear Acrylic TIR Lens                                     |
| Location             | Dry                                                        |
| CEC Title 24 JA8     | Yes, JA8-2022                                              |
| Canopy Dimensions    | D2-3/8" x H1/16"                                           |

DESCRIPTION

Recessed within the minute barrel of the quintessential adjustable lamp is a spot light assembly applied across the Downey line. By utilizing slim LED boards and recessed driver. the canopy scale is reduced to a fundamental trim plate and minimizes the visual footprint of the functional fixtures. Available in two petite cylindrical sizes and a single or multi-light configuration.