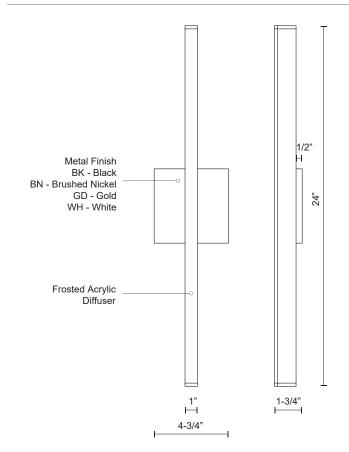

## **SPECIFICATION DETAILS**

 $\ensuremath{^{\star}}$  For custom options, consult factory for details.

| Fixture Dimensions      | W1" x H24" x E1-3/4"                                       |
|-------------------------|------------------------------------------------------------|
| Light Source            | LED                                                        |
| Wattage                 | 15W                                                        |
| Total Lumens            | 1200lm                                                     |
| <b>Delivered Lumens</b> | BK-585lm; BN-755lm; GD-694lm; WH-832lm;                    |
| Voltage                 | 120V                                                       |
| Color Temperature       | 3000K                                                      |
| CRI (Ra)                | >90                                                        |
| Optional Color Temps    | 2700K - 5000K Available, Minimum Order Quantities<br>Apply |
| LED Rated Life          | 50,000 hours                                               |
| Dimming                 | 100% - 10%, ELV Dimmer (Not Included)                      |
| Diffuser Details        | White Acrylic Diffuser                                     |
| Location                | Dry                                                        |
| Warranty                | 5 Years                                                    |
| Canopy Dimensions       | W4-3/4" x H4-3/4" x E1/2"                                  |