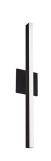

## **DESCRIPTION**

Slim state-of-the-art linear LED wall sconce brings sophistication to any room it is installed in. Available in black, brushed nickel, espresso and white metal finishes with full length linear frosted acrylic diffuser which when lit diffuses the light evenly into the room. Provided with our powerful 120V AC LED technology. Available in two different sizes and matching pendants see series for more details.