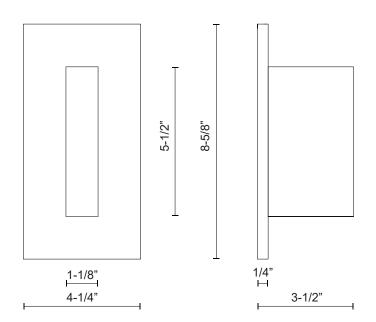

## **SPECIFICATION DETAILS**

| Fixture Dimensions     | W1-1/8" x H5-1/2" x E3-1/2"                                |
|------------------------|------------------------------------------------------------|
| Light Source           | AC LED Module                                              |
| Wattage                | 7W                                                         |
| Total Lumens           | 505lm                                                      |
| Delivered Lumens       | BG-362lm                                                   |
| Voltage                | 120V                                                       |
| Color Temperature      | 3000K                                                      |
| CRI (Ra)               | 90CRI                                                      |
| Optional Color Temps   | 2700K - 5000K Available, Minimum Order Quantities<br>Apply |
| LED Rated Life         | 50,000 hours                                               |
| Dimming                | 100% - 10%, ELV Dimmer (Not Included)                      |
| Glass Details          | Clear Glass                                                |
| ADA Compliant          | Yes                                                        |
| Location               | Dry                                                        |
| Illumination Direction | Up and Down                                                |
| Mounting Style         | All Orientation; Wall;                                     |
| Canopy Dimensions      | W4-1/4" x H8-5/8" x E1/4"                                  |