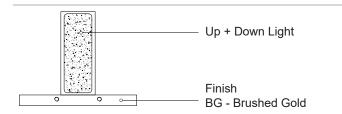

## **SPECIFICATION DETAILS**

| Fixture Dimensions     | W1-1/8" x H5-1/2" x E3-1/2"                                |
|------------------------|------------------------------------------------------------|
| Light Source           | AC LED Module                                              |
| Wattage                | 7W                                                         |
| Total Lumens           | 505lm                                                      |
| Delivered Lumens       | BG-362lm                                                   |
| Voltage                | 120V                                                       |
| Color Temperature      | 3000K                                                      |
| CRI (Ra)               | 90CRI                                                      |
| Optional Color Temps   | 2700K - 5000K Available, Minimum Order Quantities<br>Apply |
| LED Rated Life         | 50,000 hours                                               |
| Dimming                | 100% - 10%, ELV Dimmer (Not Included)                      |
| Glass Details          | Clear Glass                                                |
| ADA Compliant          | Yes                                                        |
| Location               | Dry                                                        |
| Illumination Direction | Up and Down                                                |
| Mounting Style         | All Orientation; Wall;                                     |
| Canopy Dimensions      | W4-1/4" x H8-5/8" x E1/4"                                  |

## **DESCRIPTION**

**PROJECT** 

The distinctly minimal Vista sconce is composed of perpendicular proportional planes. Open at both ends the extruded rectangle emanates a crisp V-shaped light pattern up and down. The excellent craftsmanship is prominently displayed with the simplicity of form. The curated selection of fine finishes allow the fixture to accent a space with color and texture or blend into the environment.