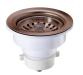

4580 W Roosevelt Rd Hillside, IL 60162 www.Lenovasinks.com Phone: 877-733-1098

### SPECIFICATIONS MO

**MODEL CT-100** 

## GENERAL

Fine quality and Hand Hammered Finish Copper Kitchen Sink. This sink like art and hand made by LENOVA artist with passion.

# **DESIGN FEATURES**

Bowl depth from 8-1/2" and overall size: 34"X22" **Finish:** Beautiful hand carved finish inside and outside. **Material:** Fine Quality extra thick 14 gauge copper.

Other: Standard drain opening 3-1/2"





Product shall be specified as CT-100

### **OPTIONAL ACCESSORIES:**

Copper Kitchen Sink Strainer: A-SS-10



#### Warranty:

Limited 1 year warranty against manufacturer defects and craftsmanship.

### Codes/Standards Applicable:

ASME A112.19.3/CSA B45.4