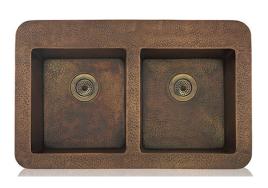

## GENERAL

Fine quality and Hand Hammered Finish Copper Kitchen Sink. This sink like art and hand made by LENOVA artist with passion.

# **DESIGN FEATURES**

Bowl depth from 8-1/2" and overall size: 34"X22" **Finish:** Beautiful hand carved finish inside and outside. **Material:** Fine Quality extra thick 14 gauge copper.

Other: Standard drain opening 3-1/2"