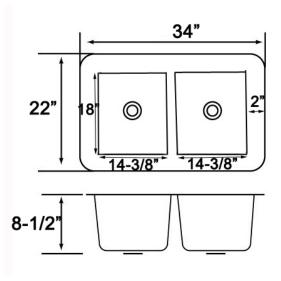

# **DESIGN FEATURES**

Bowl depth from 8-1/2" and overall size: 34"X22" **Finish:** Beautiful hand carved finish inside and outside. **Material:** Fine Quality extra thick 14 gauge copper.

Other: Standard drain opening 3-1/2"