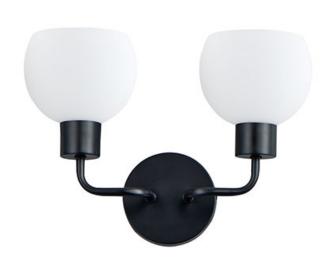

# **PRODUCT DESCRIPTION**

A charming collection of farmhouse inspired design. Satin White glass domes suspend from individually distributed tube arms. Available in Black, Satin Nickel, and a Bronze/Satin Brass combination. This transitional look offers an updated look for both traditional and modern settings.

#### **MEASUREMENTS**

DIMENSION : 14.5" W x 10.5" H x 6.75" Ext

MAX OAH : 5" W x 5" H

HANGING WEIGHT

### LAMPING

INPUT VOLTAGE : 120V

: 2 x 60W Incandescent E26 Medium , 120W Total

**BULB INCLUDED** : (Not Included)

DIMMABLE

LIGHTING\_DIRECTION: Up / Down

### **FINISHES OPTION**

Bronze Rupert

Satin Nickel

### **GLASS**

Satin White SW

## MATERIAL

Steel + Glass