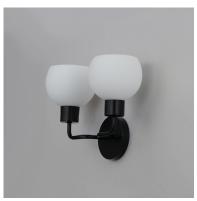

# **PRODUCT DESCRIPTION**

A charming collection of farmhouse inspired design. Satin White glass domes suspend from individually distributed tube arms. Available in Black, Satin Nickel, and a Bronze/Satin Brass combination. This transitional look offers an updated look for both traditional and modern settings.

### **FINISHES OPTION**

Bronze Rupert

Satin Nickel

### **GLASS**

Satin White SW