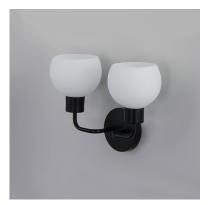

# **PRODUCT DESCRIPTION**

A charming collection of farmhouse inspired design. Satin White glass domes suspend from individually distributed tube arms. Available in Black, Satin Nickel, and a Bronze/Satin Brass combination. This transitional look offers an updated look for both traditional and modern settings.

### **FINISHES OPTION**

Bronze Rupert

Satin Nickel

### **GLASS**

Satin White SW