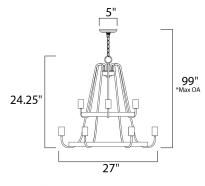

\*max overall height

# **MEASUREMENTS**

DIMENSION : 27" L x 27" W x 24.25" H

MAX OAH : 99" OAH
CANOPY : 5" W x 0.75" H
HANGING WEIGHT : 10.54 lb
WIRE LENGTH : 180"