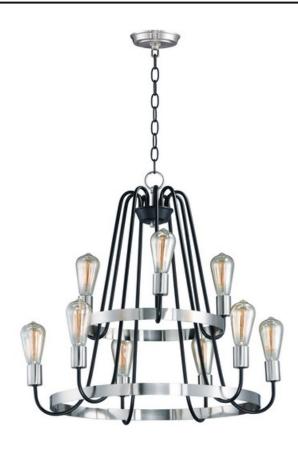

## PRODUCT DESCRIPTION

Arms that gracefully descend from a collector cradle a round metal band that can be removed for a minimalistic look. Available in two finish combinations: Black with Satin Nickel Accents and Oil Rubbed Bronze with Antique Brass accents.