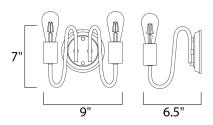

## **MEASUREMENTS**

DIMENSION

MAX OAH

LAMPING

DIMMABLE

BULB

: 9" W x 7" H x 6.5" Ext : 5" W x 5" H HANGING WEIGHT : 1.19 lb

INPUT VOLTAGE :120V : 2 x 60W Incandescent E26 Medium , 120W Total BULB INCLUDED : (Not Included) : Yes