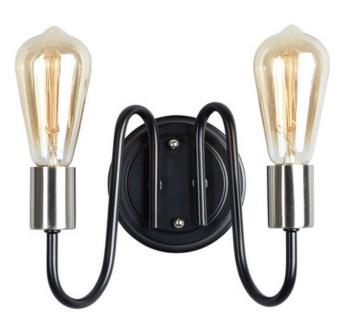

## **PRODUCT DESCRIPTION**

Arms that gracefully descend from a collector cradle a round metal band that can be removed for a minimalistic look. Available in two finish combinations: Black with Satin Nickel Accents and Oil Rubbed Bronze with Antique Brass accents.

## **FINISHES OPTION**

Black / Satin Nickel

Oil Rubbed Bronze / Antique Brass

MATERIAL Steel

RATINGS cETLus Dry Location