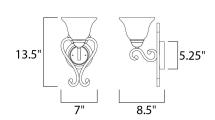

#### **MEASUREMENTS**

DIMENSION : 7" W x 13.5" H x 8.5" Ext MAX OAH : 5.35" W x 5.35" H

HANGING WEIGHT : 3.53 lb