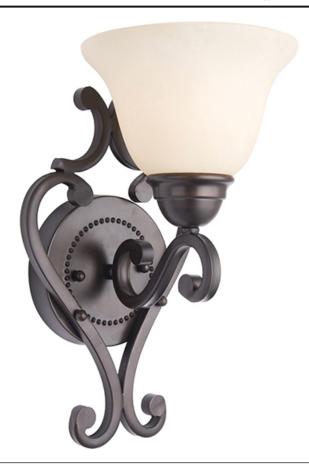

#### PRODUCT DESCRIPTION

This decorative classic in Oil Rubbed Bronze finish is both dramatic and subtle, with or without shades.

# MATERIAL

Glass + Steel