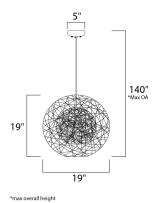

## **MEASUREMENTS**

DIMENSION : 19" L x 19" W x 19" H

MAX OAH : 140" OAH

CANOPY : 5" W x 1.25" H x 5" L

HANGING WEIGHT : 2.87 lb