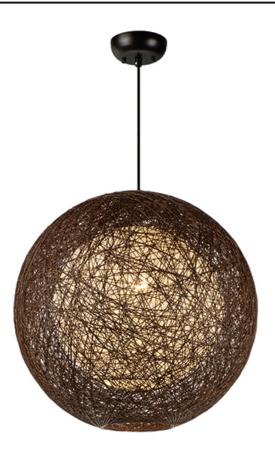

## **PRODUCT DESCRIPTION**

Spherical dual shades constructed of woven string in two tone finish combinations, Natural with White inner and Chocolate with White inner. Shades are treated for weather resistance and are U.L. approved for damp location which make them perfect for outdoor living spaces.

# MATERIAL

Hemp Twine + Steel