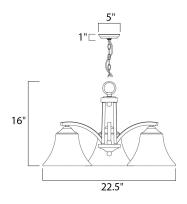

### **MEASUREMENTS**

DIMENSION : 22.5" L x 22.5" W x 16" H
CANOPY : 5" W x 1" H x 5" L

HANGING WEIGHT : 9.81 lb