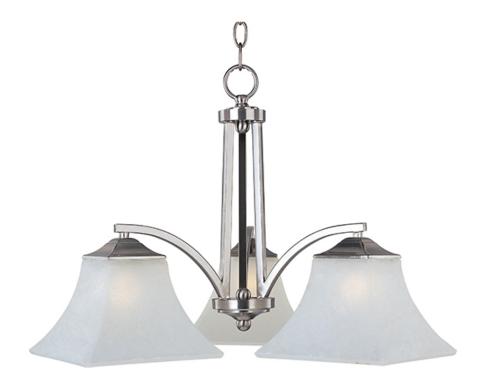

### PRODUCT DESCRIPTION

Straight lines and curves make this contemporary series a classic. Square metal tubing finished in your choice of Oil Rubbed Bronze or Satin Nickel support tapered square Frosted glass shades.

### GLASS

Frosted FT

# MATERIAL

Steel + Glass