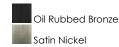

### PRODUCT DESCRIPTION

Straight lines and curves make this contemporary series a classic. Square metal tubing finished in your choice of Oil Rubbed Bronze or Satin Nickel support tapered square Frosted glass shades.



### **MEASUREMENTS**

DIMENSION : 22.5" L x 22.5" W x 16" H
CANOPY : 5" W x 1" H x 5" L

HANGING WEIGHT : 9.81 lb

## LAMPING

INPUT VOLTAGE : 120V

LUMENS : 3,450 Rated

BULB : 3 x 60W Incandescent E26 Medium, 180W Total

BULB INCLUDED : (Not Included)

DIMMABLE : Yes

#### **FINISHES OPTION**



### GLASS

Frosted FT

# MATERIAL

Steel + Glass

## RATINGS

cULus Dry Location



#### **ADDITIONAL**

ADJUSTABLE RATED LIFE 2500 Hours OPERATING TEMPERATURE: -20°C (-4°F), 40°C (104°F)

Always consult a qualified electrician before installing any lighting product.



# WESTERN DISTRIBUTION CENTER (HEADQUARTER)

253 NORTH VINELAND AVE I CITY OF INDUSTRY, CA 91746

### EASTERN DISTRIBUTION CENTER

4200 SHIRLEY DR. I ATLANTA, GA 30336

P. 626.956.4200 | F. 626.956.4225 | maximlighting.com