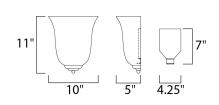

## **MEASUREMENTS**

DIMENSION : 10" W x 11" H x 5" Ext MAX OAH : 4.25" W x 7.09" H

HANGING WEIGHT : 2.82 lb

LAMPING

INPUT VOLTAGE : 120V

LUMENS : 1,150 Rated

BULB : 1 x 60W Incandescent E26 Medium , 60W Total