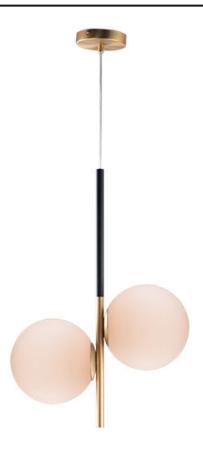

# PRODUCT DESCRIPTION

Inspired by both Mid Century Modern and Scandinavian Contemporary this collection spans a large breadth of today's interior design. Straight tubing finished in Satin Brass supports hand blown Satin White cased glass globes. Black accents of metal and Black marble add dramatic detail and upscale appeal.

## **GLASS**

Satin White SW

#### MATERIAL

Steel + Opal Glass