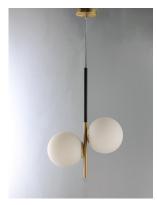

# PRODUCT DESCRIPTION

Inspired by both Mid Century Modern and Scandinavian Contemporary this collection spans a large breadth of today's interior design. Straight tubing finished in Satin Brass supports hand blown Satin White cased glass globes. Black accents of metal and Black marble add dramatic detail and upscale appeal.

## **GLASS**

Satin White SW

#### MATERIAL

Steel + Opal Glass