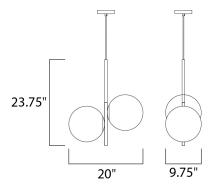

#### **MEASUREMENTS**

DIMENSION : 20" L x 9.75" W x 23.75" H

MAX OAH : 30" OAH

CANOPY : 4.72" W x 1" H x 4.72" L

HANGING WEIGHT : 6.17288 lb