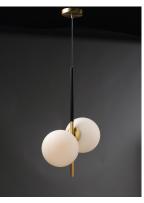

# PRODUCT DESCRIPTION

Inspired by both Mid Century Modern and Scandinavian Contemporary this collection spans a large breadth of today's interior design. Straight tubing finished in Satin Brass supports hand blown Satin White cased glass globes. Black accents of metal and Black marble add dramatic detail and upscale appeal.

## **GLASS**

Satin White SW

#### MATERIAL

Steel + Opal Glass