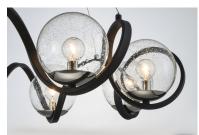

#### PRODUCT DESCRIPTION

Rectangular metal channel, finished in Black, is meticulously formed in a curl design to create a unique and dramatic design. Clear Seedy glass balls supported by cups of Polished Nickel are strategically positioned to balance out the design.

## GLASS

Seedy CD

### MATERIAL

Steel + Glass