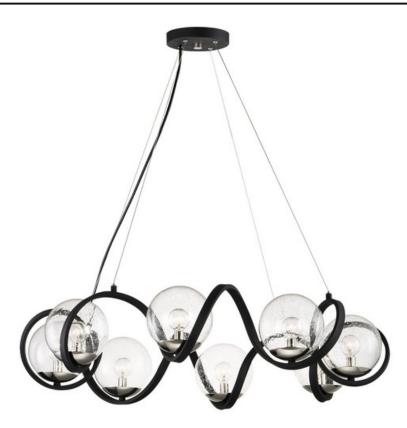

#### PRODUCT DESCRIPTION

Rectangular metal channel, finished in Black, is meticulously formed in a curl design to create a unique and dramatic design. Clear Seedy glass balls supported by cups of Polished Nickel are strategically positioned to balance out the design.

## **MEASUREMENTS**

DIMENSION : 35" L x 35" W x 7.5" H

MAX OAH : 127" OAH CANOPY : 6" W x 1" H x 6" L

HANGING WEIGHT : 15.95 lb WIRE LENGTH : 120"

## LAMPING

INPUT VOLTAGE : 120V

BULB : 8 x 40W Incandescent E12 Candelabra , 320W Total

BULB INCLUDED : (Not Included)

DIMMABLE : Yes