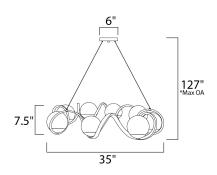

\*max overall height

## **MEASUREMENTS**

DIMENSION : 35" L x 35" W x 7.5" H

MAX OAH : 127" OAH CANOPY : 6" W x 1" H x 6" L

HANGING WEIGHT : 15.95 lb WIRE LENGTH : 120"