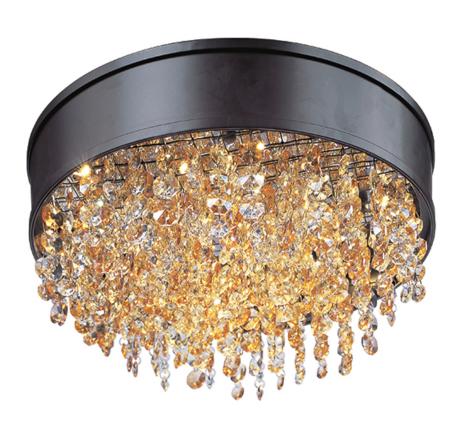

## PRODUCT DESCRIPTION

A sea of crystal strands suspend from within drums of steel which are finished in your choice of Bronze with Scotch crystal or Polished Chrome with Mirror Smoke crystal. Hidden inside the drum is a powerful dimmable LED source which has the crystals dancing in the night without any glare in your eyes.

# **MEASUREMENTS**

: 16" L x 16" W x 6.25" H **DIMENSION** CANOPY : 15.75" W x 3.15" H x 15.75" L

HANGING WEIGHT : 16.24 lb

LAMPING

6.25 16"

INPUT VOLTAGE :120V

**LUMENS** : 2,156 Rated (1,550 Del.)

BULB : 11 x 3W LED PCB Integrated , 33W Total