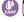

## PRODUCT DESCRIPTION

A sea of crystal strands suspend from within drums of steel which are finished in your choice of Bronze with Scotch crystal or Polished Chrome with Mirror Smoke crystal. Hidden inside the drum is a powerful dimmable LED source which has the crystals dancing in the night without any glare in your eyes.

# **MEASUREMENTS**

: 16" L x 16" W x 6.25" H **DIMENSION** CANOPY : 15.75" W x 3.15" H x 15.75" L

HANGING WEIGHT : 16.24 lb

LAMPING

6.25 16"

INPUT VOLTAGE :120V

**LUMENS** : 2,156 Rated (1,550 Del.)

BULB : 11 x 3W LED PCB Integrated , 33W Total

**BULB INCLUDED** : (Integrated) DIMMABLE : Triac CL CRI : 80+ CRI COLOR\_TEMP :3000K

# **FINISHES OPTION**

Polished Chrome

### GLASS

Scotch Crystal SH

### MATERIAL

Stainless Steel + Crystal