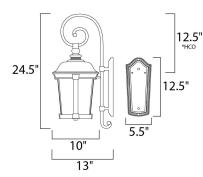

\*height from center of outlet to the top of the fixture

## MEASUREMENTS

DIMENSION : 1 BACK PLATE : 5 HANGING WEIGHT : 9 LAMPING : 120V LUMENS : 2,010 BULB : 3 x 6 BULB INCLUDED : (Not DIMMABLE : Yes

: 10" W x 24.5" H x 13" Ext : 5.5" W x 12.5" H x 12.5" HCO

HT : 9.68 lb : 120V : 2,016 Rated