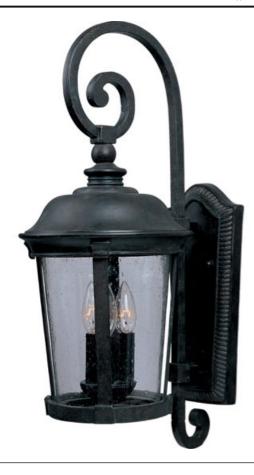

## PRODUCT DESCRIPTION

Maxim Lighting's Dover VX Collection is made with Vivex, a material twice the strength of resin, is non-corrosive, UV resistant and backed with a 5-Year Limited Warranty. Dover VX features our Bronze finish and Seedy glass.