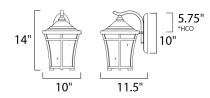

\*height from center of outlet to the top of the fixture

## MEASUREMENTS

DIMENSION : 1 BACK PLATE : 5 HANGING WEIGHT : 5 LAMPING INPUT VOLTAGE : 120V LUMENS : 1,150 BULB : 1 x 6 BULB INCLUDED : (Not DIMMABLE : Yes

: 10" W x 14" H x 11.5" Ext : 5.25" W x 10" H x 5.75" HCO : 5.55 lb

AGE : 120V : 1,150 Rated : 1 x 60W Incandescent E26 Medium , 60W Total IDED : (Not Included) : Yes