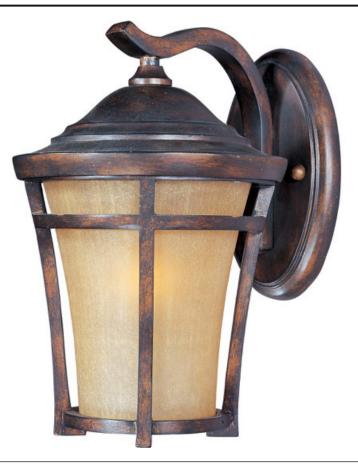

## **PRODUCT DESCRIPTION**

Maxim Lighting's Balboa VX Collection is made with Vivex, a material twice the strength of resin, is non-corrosive, UV resistant and backed with a 5-Year Limited Warranty. Balboa VX features our Copper Oxide finish and Golden Frost glass.

## **FINISHES OPTION**

Copper Oxide

GLASS Golden Frost GF

MATERIAL Vivex Resin Composite

RATINGS CETLus Wet Location

ADDITIONAL RATED LIFE 2500 Hours OPERATING TEMPERATURE: -20°C (-4°F), 40°C (104°F)

Always consult a qualified electrician before installing any lighting product.