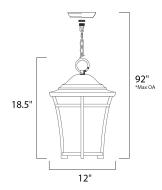

\*max overall height of fixture

#### **MEASUREMENTS**

DIMENSION : 12" L x 12" W x 18.5" H

MAX OAH : 92.5" OAH HANGING WEIGHT : 7.28 lb