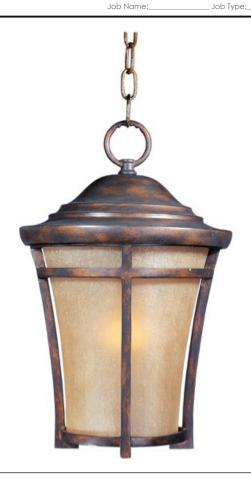

## **PRODUCT DESCRIPTION**

Maxim Lighting's Balboa VX Collection is made with Vivex, a material twice the strength of resin, is non-corrosive, UV resistant and backed with a 5-Year Limited Warranty. Balboa VX features our Copper Oxide finish and Golden Frost glass.

#### **FINISHES OPTION**

Copper Oxide

### **GLASS**

Golden Frost GF