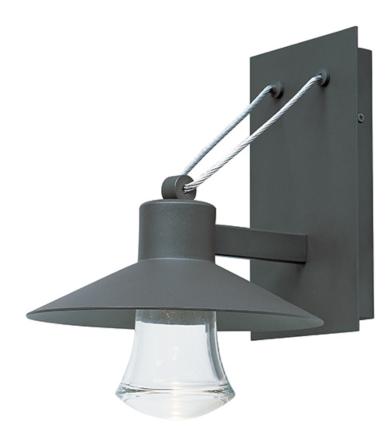

## PRODUCT DESCRIPTION

Conical shades finished in Architectural Bronze appear to be suspended by its stainless steel cable. Concealed inside these shades is a high powered COB LED which shines into a heavy Clear glass font. The bottom of theses fonts have an additional thickness of glass for better light distribution and lighting effect.

# **FINISHES OPTION**

Architectural Bronze
Brushed Aluminum

# GLASS

Clear CL

## MATERIAL

Die Case Aluminum + Glass