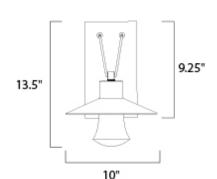

# **MEASUREMENTS**

DIMENSION : 10" W x 13.5" H x 11.5" Ext BACK PLATE : 4.5" W x 9.25" H x 7.25" HCO

HANGING WEIGHT : 4.84 lb