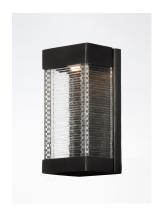

### **PRODUCT DESCRIPTION**

Layers of Clear panels of glass are stacked and fused to create an unusual outdoor design. Integrated LED mounted on the inner Bronze finished hood shed light down the sides of the glass creating an interesting lighting effect.

## **MEASUREMENTS**

DIMENSION : 5" W x 10" H x 4" Ext **BACK PLATE** : 5" W x 10" H x 5" HCO

HANGING WEIGHT : 4.488 lb

**LAMPING** 

INPUT VOLTAGE :120V **LUMENS** : 640 Rated

**BULB** : 1 x 8W LED AC Integrated, 8W Total

**BULB INCLUDED** : (Integrated) DIMMABLE : Triac CL CRI : 90+ CRI COLOR\_TEMP : 3000K LIGHTING\_DIRECTION: Down

## **GLASS**

Clear CL

#### MATERIAL

Vivex

#### **RATINGS**

cETLus Wet Location For OutdoorADA

#### **ADDITIONAL**

INSTALL UP/DOWN: Up

Always consult a qualified electrician before installing any lighting product.