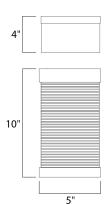

## **MEASUREMENTS**

DIMENSION : 5" W x 10" H x 4" Ext **BACK PLATE** : 5" W x 10" H x 5" HCO

HANGING WEIGHT : 4.488 lb

**LAMPING** 

INPUT VOLTAGE :120V **LUMENS** : 640 Rated

**BULB** : 1 x 8W LED AC Integrated, 8W Total