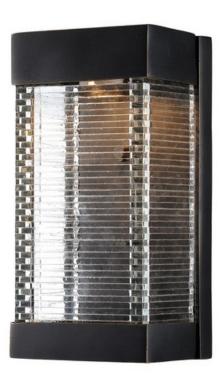

### **PRODUCT DESCRIPTION**

Layers of Clear panels of glass are stacked and fused to create an unusual outdoor design. Integrated LED mounted on the inner Bronze finished hood shed light down the sides of the glass creating an interesting lighting effect.

## **MEASUREMENTS**

DIMENSION : 5" W x 10" H x 4" Ext **BACK PLATE** : 5" W x 10" H x 5" HCO

HANGING WEIGHT : 4.488 lb

**LAMPING** 

INPUT VOLTAGE :120V **LUMENS** : 640 Rated

**BULB** : 1 x 8W LED AC Integrated, 8W Total

**BULB INCLUDED** : (Integrated) DIMMABLE : Triac CL CRI : 90+ CRI COLOR\_TEMP : 3000K LIGHTING\_DIRECTION: Down

## **GLASS**

Clear CL

#### MATERIAL

Vivex

#### **RATINGS**

cETLus Wet Location For OutdoorADA

#### **ADDITIONAL**

INSTALL UP/DOWN: Up

Always consult a qualified electrician before installing any lighting product.