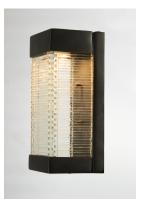

### **PRODUCT DESCRIPTION**

Layers of Clear panels of glass are stacked and fused to create an unusual outdoor design. Integrated LED mounted on the inner Bronze finished hood shed light down the sides of the glass creating an interesting lighting effect.

## **MEASUREMENTS**

DIMENSION : 5" W x 10" H x 4" Ext **BACK PLATE** : 5" W x 10" H x 5" HCO

HANGING WEIGHT : 4.488 lb

**LAMPING** 

INPUT VOLTAGE :120V **LUMENS** : 640 Rated

**BULB** : 1 x 8W LED AC Integrated, 8W Total

**BULB INCLUDED** : (Integrated) DIMMABLE : Triac CL CRI : 90+ CRI COLOR\_TEMP : 3000K LIGHTING\_DIRECTION: Down

## **GLASS**

Clear CL

#### MATERIAL

Vivex

#### **RATINGS**

cETLus Wet Location For OutdoorADA

#### **ADDITIONAL**

INSTALL UP/DOWN: Up

Always consult a qualified electrician before installing any lighting product.