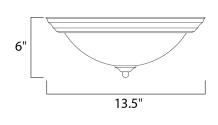

## MEASUREMENTS

DIMENSION

: 13.5" W x 6" H HANGING WEIGHT : 2.56 lb

LAMPING INPUT VOLTAGE

:120V LUMENS : 0 Rated : 2 x 60W Incandescent E26 Medium , 120W Total BULB BULB INCLUDED : (Not Included)

DIMMABLE : Yes