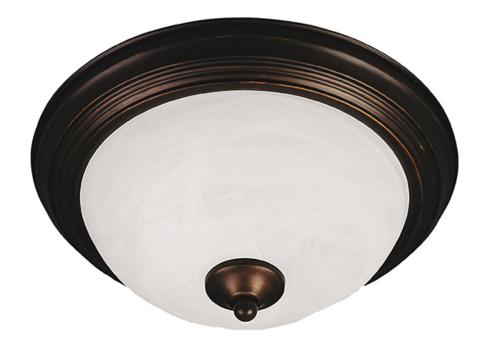

### **PRODUCT DESCRIPTION**

Maxim Lighting's commitment to both the residential lighting and the home building industries will assure you a product line focused on your lighting needs. With Maxim Lighting you will find quality product that is well designed, well priced and readily a

## MEASUREMENTS

DIMENSION

: 13.5" W x 6" H HANGING WEIGHT : 2.56 lb

LAMPING INPUT VOLTAGE

:120V LUMENS : 0 Rated : 2 x 60W Incandescent E26 Medium , 120W Total BULB BULB INCLUDED : (Not Included)

DIMMABLE : Yes

# **FINISHES OPTION**

GLASS Marble MR

# MATERIAL

Glass + Steel