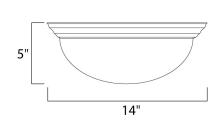

## PRODUCT DESCRIPTION

Maxim Lighting's commitment to both the residential lighting and the home building industries will assure you a product line focused on your lighting needs. With Maxim Lighting you will find quality product that is well designed, well priced and readily available.



# **MEASUREMENTS**

DIMENSION : 14" W x 5" H HANGING WEIGHT : 4.41 lb

#### LAMPING

INPUT VOLTAGE : 120V

LUMENS : 1,344 Rated

BULB : 2 x 60W Incandescent E26 Medium , 120W Total

BULB INCLUDED : (Not Included)

DIMMABLE : Yes

#### **FINISHES OPTION**



White

#### GLASS

Marble MR

#### MATERIAL

Glass + Steel

### **RATINGS**

cETLus Damp Location



# ADDITIONAL

RATED LIFE 2500 Hours OPERATING TEMPERATURE: -20°C (-4°F), 40°C (104°F)



# **WESTERN DISTRIBUTION CENTER (HEADQUARTER)**253 NORTH VINELAND AVE I CITY OF INDUSTRY, CA 91746

**EASTERN DISTRIBUTION CENTER** 4200 SHIRLEY DR. I ATLANTA, GA 30336

**P**. 626.956.4200 | **F**. 626.956.4225 | maximlighting.com