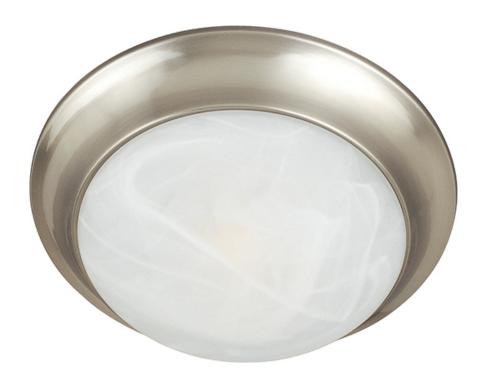

## PRODUCT DESCRIPTION

Maxim Lighting's commitment to both the residential lighting and the home building industries will assure you a product line focused on your lighting needs. With Maxim Lighting you will find quality product that is well designed, well priced and readily available.

#### LAMPING

INPUT VOLTAGE : 120V

LUMENS : 1,344 Rated

BULB : 2 x 60W Incandescent E26 Medium , 120W Total

BULB INCLUDED : (Not Included)

DIMMABLE : Yes

#### GLASS

Marble MR

#### MATERIAL

Glass + Steel