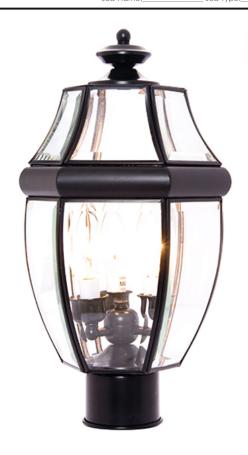

### PRODUCT DESCRIPTION

South Park is a traditional, early American style collection from Maxim Lighting International available in multiple finishes with Clear glass.

### **MEASUREMENTS**

DIMENSION : 9.5" L x 9.5" W x 18.5" H

HANGING WEIGHT : 5.28 lb

LAMPING

INPUT VOLTAGE : 120V

LUMENS : 1,152 Rated

BULB : 3 x 40W Incandescent E12 Candelabra, 120W Total

BULB INCLUDED : (Not Included)

#### GLASS

Clear CL

#### MATERIAL

Solid Brass