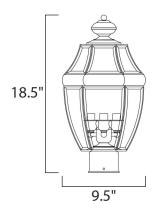

### **MEASUREMENTS**

DIMENSION : 9.5" L x 9.5" W x 18.5" H

HANGING WEIGHT : 5.28 lb

LAMPING

INPUT VOLTAGE : 120V

LUMENS : 1,152 Rated

BULB : 3 x 40W Incandescent E12 Candelabra, 120W Total

BULB INCLUDED : (Not Included)