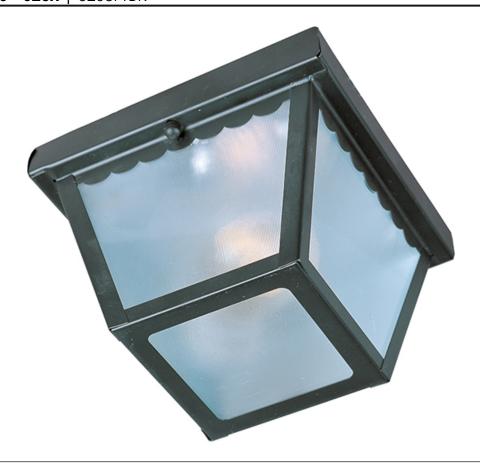

### PRODUCT DESCRIPTION

Maxim Lighting's commitment to both the residential lighting and the home building industries will assure you a product line focused on your lighting needs. With Maxim Lighting's Outdoor Essentials collection you will find quality product that is well designed, well priced and readily available.

## **MEASUREMENTS**

DIMENSION : 7.5" L x 7.5" W x 5" H

HANGING WEIGHT : 2.87 lb

LAMPING

INPUT VOLTAGE : 120V LUMENS : 800 Rated

**BULB** : 1 x 60W Incandescent E26 Medium , 60W Total

BULB INCLUDED : (Not Included)

#### **FINISHES OPTION**

Antique Brass

Polished Brass White

**GLASS** Frosted FT

MATERIAL Steel + Glass

**RATINGS** cETLus

Damp Location