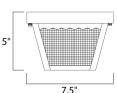

## **MEASUREMENTS**

DIMENSION : 7.5" L x 7.5" W x 5" H

HANGING WEIGHT : 2.87 lb

LAMPING

INPUT VOLTAGE : 120V LUMENS : 800 Rated

**BULB** : 1 x 60W Incandescent E26 Medium , 60W Total

BULB INCLUDED : (Not Included)