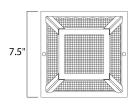

## **MEASUREMENTS**

DIMENSION : 7.5" L x 7.5" W x 5" H

HANGING WEIGHT : 2.87 lb

LAMPING

INPUT VOLTAGE : 120V LUMENS : 800 Rated

**BULB** : 1 x 60W Incandescent E26 Medium , 60W Total

BULB INCLUDED : (Not Included)