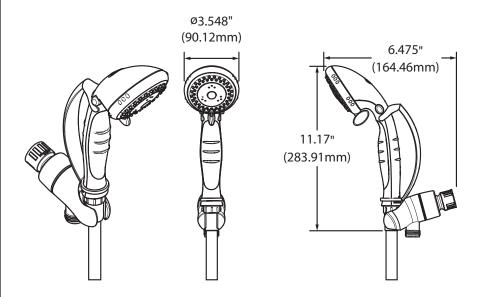

# Home Care Technical Specification Pause Control Handheld Shower <u>DN8001CA</u>

## **Stock Numbers:**

 DN8001CA – Pause Control Handheld Shower
 Glacier Finish

## **Dimensions:**



#### **Materials:**

**Hand Held Shower** is made of ABS Plastic and Santoprene.

**Flow Rate** of 1.75 gpm (6.6 L/min.)



ASSEMBLY TESTED TO CONFIRM ADA COMPLIANCE

## **Installation Instructions:**

- 1. Remove the existing cradle or showerhead from the wall by unscrewing (counter clockwise) the product from the end of the shower arm.
- Cover the thread of the pipe coming out of the wall with thread seal tape (included).
- Screw the Pause Control Handheld shower cradle on to the pipe (shower arm) coming out of the wall.
- Identify the end of the hose with the black washer inside the plastic nut and screw the hose onto the bottom of the cradle.
- 5. Screw handheld shower onto the other end of the hose.
- Rest the handheld shower in the cradle.

## **Cleaning Instructions:**

To preserv