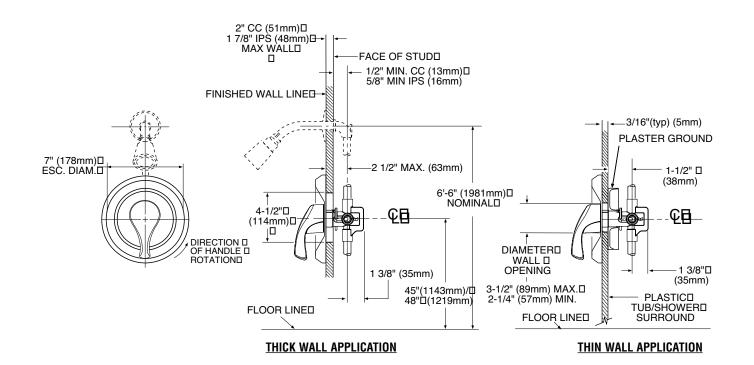

ected discharge temperature to ± 2°

#### CARTRIDGE

- 1222 cartridge design
- Accommodates back to back installations
- Nonmetallic/nonferrous and stainless steel material

#### **STANDARDS**

 Designed and manufactured to comply with the requirements of: CSA B-125 and ASME A112.18.1M and all requirements referenced therein and complies with the applicable requirements of ANSI A117.1

## WARRANTY

- Lifetime limited warranty against leaks, drips and finish defects to the original consumer purchaser
- 5 year warranty if used in commercial installations



CHATEAU® POSI-TEMP®
Single-Handle Tub/Shower Trim Kit

Models: TL181, TL181P, TL181CP, TL191 and \*TL181W (Bulk Packed 12 per carton) \*Model Discontinued 2/1/2000

NOTE: See reverse side for illustrated parts and other available colors



# CRITICAL DIMENSIONS

(DO NOT SCALE)