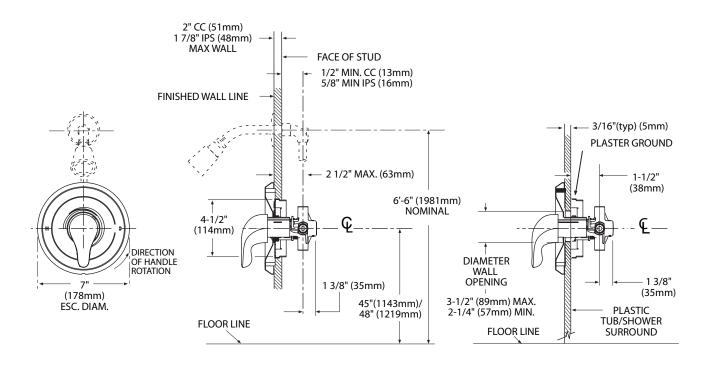

ure limit stop to control maximum hot water temperature
- Pressure balancing mechanism maintains selected discharge temperature to ± 2°

## **CARTRIDGE**

- 1222 cartridge design
- Accommodates back to back installations
- Nonmetallic/nonferrous and stainless steel material

## **STANDARDS**

 Designed and manufactured to comply with the requirements of: CSA B-125 and ASME A112.18.1M and all requirements referenced therein and complies with the applicable requirements of ANSI A117.1

## WARRANTY

- Lifetime limited warranty against leaks, drips and finish defects to the original consumer purchaser
- 5 year warranty if used in commercial installations





# CHATEAU® POSI-TEMP® Single-Handle Tub/Shower Trim Kit

Models: TL181 (Bulk Packed 12 per carton) TL181BC (Available in single packs)



# **CRITICAL DIMENSIONS**

(DO NOT SCALE)



# **DESCRIPTION**

 Metal construction with a chrome or LifeShine<sup>®</sup> polished brass or glacier finish

## **OPERATION**

- Handle operates counterclockwise through a 270° arc with off at 6 o'clock and maximum hot at the 9 o'clock position. Shut off in clockwise direction
- Adjustable temperature limit stop to control maximum hot water temperature
- Pressure balancing mechanism maintains selected discharge temperature to ± 2°

#### CARTRIDGE

- 1222 cartridge design
- Accommodates back to back installations
- Nonmetallic/nonferrous and stainless steel material

#### **STANDARDS**

 Designed and manufactured to comply with the requirements of: CSA B-125 and ASME A112.18.1M and all requirements referenced therein and complies with the ap