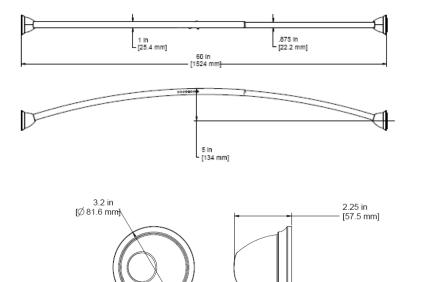

# **Technical Specification**

### **Tension Curved Shower Rod**

**DN2170** 

## Stock Numbers:

#### □ DN2170BN – Tension Curved Shower Rod

Brushed Nickel Finish Adjusts to fit shower enclosures between 57"-60"

#### □ DN2170CH – Tension Curved Shower Rod

Chrome Finish Adjusts to fit shower enclosures between 57"-60"

#### □ DN21700WB – Tension Curved Shower Rod

Old World Bronze Finish Adjusts to fit shower enclosures between 57"-60"

### **Materials:**

Tension Curved Shower Rods are made of 430 Stainless Steel. The decorative covers are made of 304 Stainless Steel. The thread and nut are made of aluminum. The nut tool is made of POM Plastic. The flange is made of POM Plastic and NBR Rubber.

### **Dimensions:**





### **Installation Instructions:**

- 1. Position shower rod with the eight (8) holes in the center of the rod facing downward.
- 2.Grip the rod with two hands, one hand on both sides of the rod, on either side of the plastic seam.
- 3. Extend the rod until the button pops out of the 1<sup>st</sup> hole.
- 4. Push button in and extend the rod to the next hole.
- 5. Repeat Step 4, extending the rod as far as necessary until the brackets are close/flush with the wall.
- 6. To add tension to the rod, use the plastic wheel to turn the nut counter clockwise. The nut will adjust out for a maximum of 3/4" to add tension. *Note: Plastic wheel needs to be on the nut to turn and create tension.*
- 7. Push the plastic wheel off the nut and onto the thread.
- 8. Align and snap the covers over the