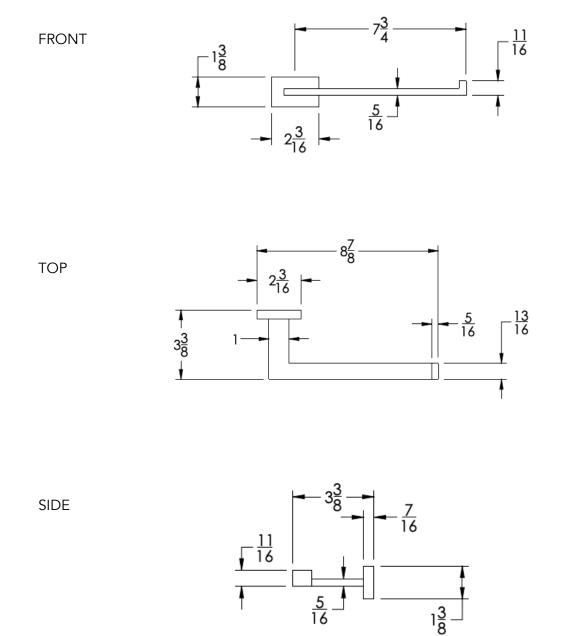

COLLECTION ARGYLE

TOWEL RING

Dimensions in inches

NOTE: Dimensions subject to change without notice.