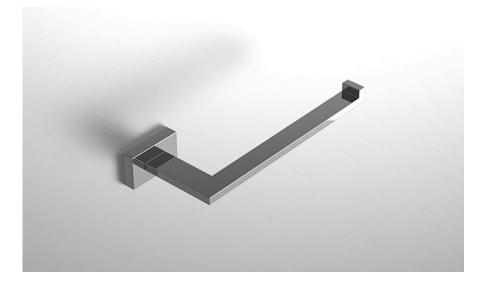

## **COLLECTION ARGYLE**

TOWEL RING

| Model                  |                          | Product                     | Finishes Available                                               |
|------------------------|--------------------------|-----------------------------|------------------------------------------------------------------|
| ARG-TWR4R<br>ARG-TWR4L |                          | Towel Ring<br>Towel Ring    | Multiple finishes available. Over 23 finishes<br>to choose from. |
| FINISHES               | Polished (-P)            | Antique Copper (-ACOP)      | Polished Gold (-PGLD)                                            |
|                        | Brushed (-B)             | Polished Brass (-PBRS)      | Brushed Copper (-BCOP)                                           |
|                        | Brushed Gold (-BGLD)     | Matte White (-WHT)          | Brushed Rose Gold (-BRGD)                                        |
|                        | Matte Black (-BLK)       | Brushed Modern Bronze (-BME | BRZ) Brushed Black (-BRBLK)                                      |
|                        | Oil Rubbed Bronze (-ORB) | Glossy White (-GWHT)        | Polished Black (-PBLK)                                           |
|                        | Brushed Brass (-BBRS)    | Polished Rose Gold (-PRGD)  | Antique Nickel (-ANKL)                                           |
|                        | Brushed Bronze (-BBRZ)   | Unlacquered Brass (-UBRS)   | Black Nickel (-NKBL)                                             |
|                        | Antique Brass (-ABRS)    | Polished Nickel (-PNKL)     |                                                                  |

COLLECTION ARGYLE

TOWEL RING

Dimensions in inches

NOTE: Dimensions subject to change without notice.