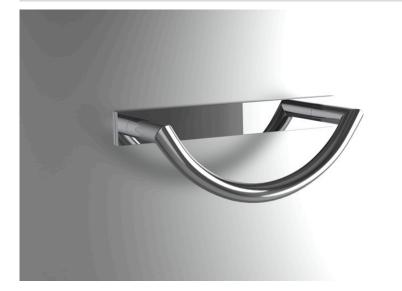

#### TOWEL RING

| Model    |                               | Product                                          | Finishes Available                                               |
|----------|-------------------------------|--------------------------------------------------|------------------------------------------------------------------|
| INS-TWR1 |                               |                                                  | Multiple finishes available. Over 23 finishes<br>to choose from. |
| FINISHES | Polished (-P)<br>Brushed (-B) | Antique Copper (-ACOP)<br>Polished Brass (-PBRS) | Polished Gold (-PGLD)<br>Brushed Copper (-BCOP)                  |
|          | Brushed Gold (-BGLD)          | Matte White (-WHT)                               | Brushed Rose Gold (-BRGD)                                        |
|          | Matte Black (-BLK)            | Brushed Modern Bronze (-BMBR                     | Z) Brushed Black (-BRBLK)                                        |
|          | Oil Rubbed Bronze (-ORB)      | Glossy White (-GWHT)                             | Polished Black (-PBLK)                                           |
|          | Brushed Brass (-BBRS)         | Polished Rose Gold (-PRGD)                       | Antique Nickel (-ANKL)                                           |
|          | Brushed Bronze (-BBRZ)        | Unlacquered Brass (-UBRS)                        | Black Nickel (-NKBL)                                             |
|          | Antique Brass (-ABRS)         | Polished Nickel (-PNKL)                          |                                                                  |
|          |                               |                                                  |                                                                  |

COLLECTION INSPIRE TOWEL RING