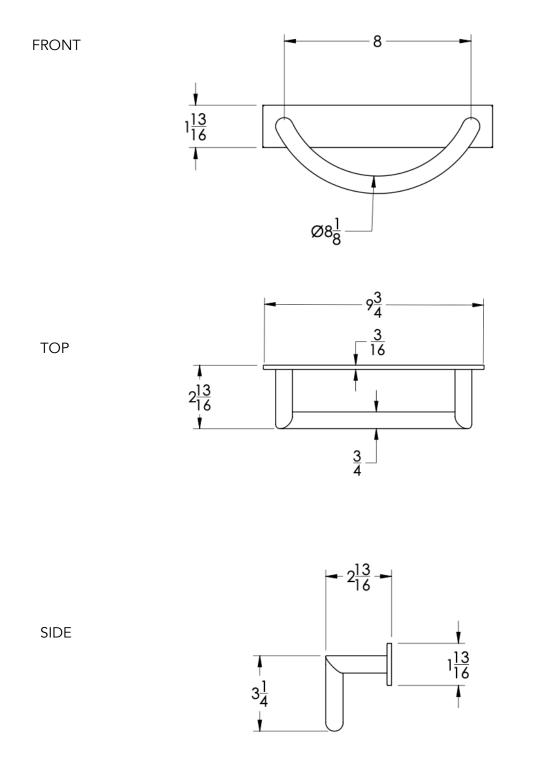

| Polished Black (-PBLK)                                           |
|          | Brushed Brass (-BBRS)         | Polished Rose Gold (-PRGD)                       | Antique Nickel (-ANKL)                                           |
|          | Brushed Bronze (-BBRZ)        | Unlacquered Brass (-UBRS)                        | Black Nickel (-NKBL)                                             |
|          | Antique Brass (-ABRS)         | Polished Nickel (-PNKL)                          |                                                                  |
|          |                               |                                                  |                                                                  |



COLLECTION INSPIRE TOWEL RING

#### Dimensions in inches



NOTE: Dimensions subject to change without notice.