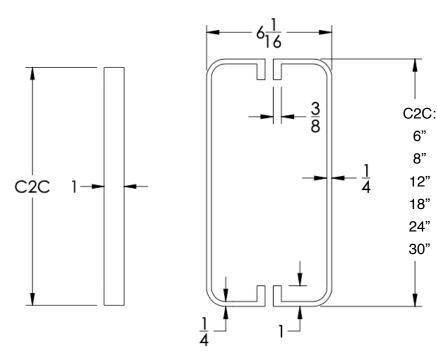

**COLLECTION PENINSULAR** DOUBLE DOOR HANDLE

| C2C | MODEL        |
|-----|--------------|
| 6"  | PSL-DSD6-GR  |
| 8″  | PSL-DSD8-GR  |
| 12″ | PSL-DSD12-GR |
| 18″ | PSL-DSD18-GR |
| 24" | PSL-DSD24-GR |
| 30″ | PSL-DSD30-GR |

FRONT

SIDE

Installation Notes: Center to center hole drilling dimension are same as mentioned in column. Diameter of glass hole for installation is 1/2".

Standard hardware supplied can accommodate glass thicknesses 1/4" to 1/2". Please contact us for custom hardware in case glass thickness exceeds 1/2".

## Dimensions in inches

NOTE: Dimensions subject to change without notice.

6"

8"

12"

18"

24" 30"