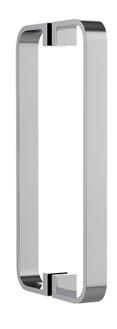

## FEATURES

- Premium 304 Grade Stainless Steel
- Solid Mount Construction
- Concealed Installation Hardware
- Solid End Cap provided for side opposite to the door for a seamless look

Double Door Handle

## **COLLECTION PENINSULAR**

| DOUBLE DOOR | HANDLE |
|-------------|--------|
|-------------|--------|

| Model                        |                          | Product                        | Finishes Available                                                  |
|------------------------------|--------------------------|--------------------------------|---------------------------------------------------------------------|
| PSL-DSD <u>XX-XX</u> -GR Dou |                          | uble Door Handle               | Multiple finishes available.<br>Over 23 finishes to choose<br>from. |
| FINISHES                     | Polished (-P)            | Antique Copper (-ACOP)         | Polished Gold (-PGLD)                                               |
|                              | Brushed (-B)             | Polished Brass (-PBRS)         | Brushed Copper (-BCOP)                                              |
|                              | Brushed Gold (-BGLD)     | Matte White (-WHT)             | Brushed Rose Gold (-BRGD)                                           |
|                              | Matte Black (-BLK)       | Brushed Modern Bronze (-BMBRZ) | Brushed Black (-BRBLK)                                              |
|                              | Oil Rubbed Bronze (-ORB) | Glossy White (-GWHT)           | Polished Black (-PBLK)                                              |
|                              | Brushed Brass (-BBRS)    | Polished Rose Gold (-PRGD)     | Antique Nickel (-ANKL)                                              |
|                              | Brushed Bronze (-BBRZ)   | Unlacquered Brass (-UBRS)      | Black Nickel (-NKBL)                                                |
|                              | Antique Brass (-ABRS)    | Polished Nickel (-PNKL)        |                                                                     |