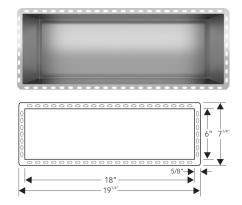

| Model    | Finish            | Profile         | Size(Inner)   | Size(Outer)                                 | Rim        | Depth                   | Bottom Slope |
|----------|-------------------|-----------------|---------------|---------------------------------------------|------------|-------------------------|--------------|
| Y-4B     | Brushed           |                 |               |                                             |            |                         |              |
| Y-4P     | Polished          | -               |               |                                             |            |                         |              |
| Y-4 WHT  | White             | -               |               |                                             |            |                         |              |
| Y-4 BLK  | Black             | -<br>Undermount | 18 x 6 inches | 19 <sup>1/4</sup> x 7 <sup>1/4</sup> inches | 5/8 inches | 3 <sup>3/4</sup> inches | 3/16 inches  |
| Y-4 ORB  | Oil Rubbed Bronze | _               | 457 x 152 mm  | 487 x 182 mm                                | 15 mm      | 95 mm                   | 5 mm         |
| Y-4 LGR  | Lime Green        | _               |               |                                             |            |                         |              |
| Y-4 ORNG | Orange            | _               |               |                                             |            |                         |              |