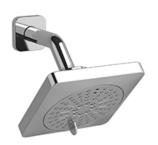

2-jet shower head with arm **376** 

## **Descriptions**

- Scale-free
- Shower arm with Salome flange with set screw
- Swivel
- 2 jets: luxurious, invigorating
- Six positions