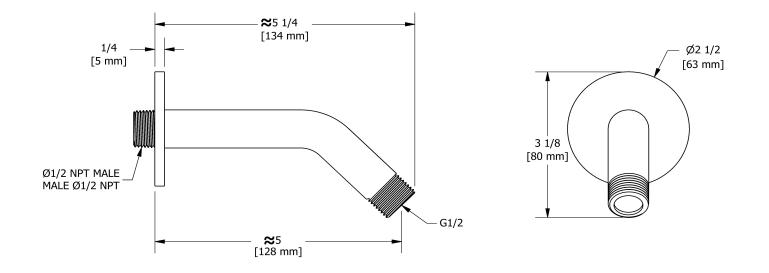

506

# **Specifications**

## Descriptions

- <sup>1</sup>/<sub>2</sub>" inlet male NPT
- Round flange

#### Available colors

- C : Chrome
- BN : Brushed Nickel (PVD)





Sizes, models and finishes may differ from thoses presented.

### Warranty

This **Riobel Inc.** product you have purchased carries a Limited Lifetime Warranty on the chrome, PVD finish, blacks and all working parts and is guaranteed from the initial purchase date against all <u>manufacturing defects</u>. All other finishes, including plastic components, are guaranteed for one year. All electric and/or electronic parts are covered by a 5-year limited warranty.

#### **Customer Service**

Ontario, West Canada : 888-287-5354 Quebec, Maritimes, United States : 866-473-8442