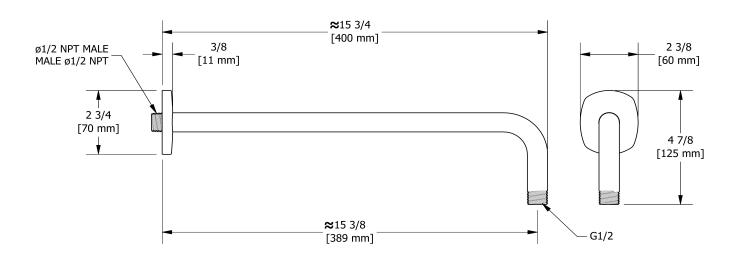

## **Descriptions**

- ½" inlet male NPT
- Shower arm with Venty flange with set screw