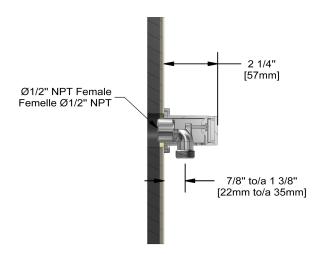

# **Specifications**

# **Descriptions**

- ½" inlet female NPT
- ½" outlet male
- Adjustable depth

## **Available colors**

• C : Chrome

BN : Brushed Nickel (PVD)PN : Polished Nickel (PVD)





Sizes, models and finishes may differ from thoses presented.

#### Warranty

This **Riobel Inc.** product you have purchased carries a Limited Lifetime Warranty on the chrome, PVD finish, blacks and all working <u>parts</u> and is guaranteed from the initial purchase date against all <u>manufacturing defects</u>. All other finishes, including plastic components, are guaranteed for one year. All electric and/or electronic parts are covered by a 5-year limited <u>warranty</u>.

### **Customer Service**

Ontario, West Canada: 888-287-5354 Quebec, Maritimes, United States: 866-473-8442