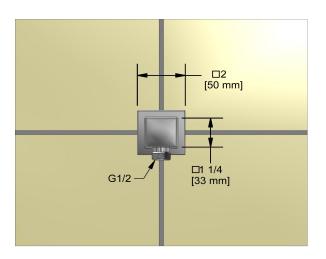

# **Specifications**

# **Descriptions**

- ½" inlet female NPT
- ½" outlet male
- Adjustable depth

## **Available colors**

• C : Chrome

BN : Brushed Nickel (PVD)PN : Polished Nickel (PVD)





Sizes, models and finishes may differ from thoses presented.

#### Warranty

This **Riobel Inc.** product you have purchased carries a Limited Lifetime Warranty on the chrome, PVD finish, blacks and all working <u>parts</u> and is guaranteed from the initial purchase date against all <u>manufacturing defects</u>. All other finishes, including plastic components, are guaranteed for one year. All electric and/or electronic parts are covered by a 5-year limited <u>warranty</u>.

### **Customer Service**

Ontario, West Canada: 888-287-5354 Quebec, Maritimes, United States: 866-473-8442