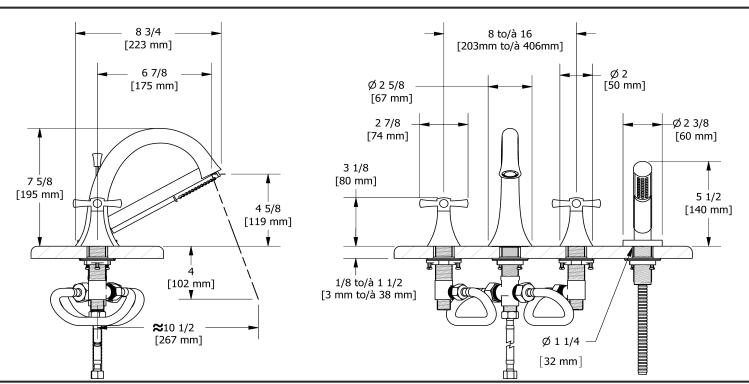

## Descriptions

- Ceramic cartridge
- 1-jet hand shower/scale-free
- Drilling holes diameter =  $4x \ 1 \ 1/4 \ (32mm)$
- $G^{1/2}$ " inlet male