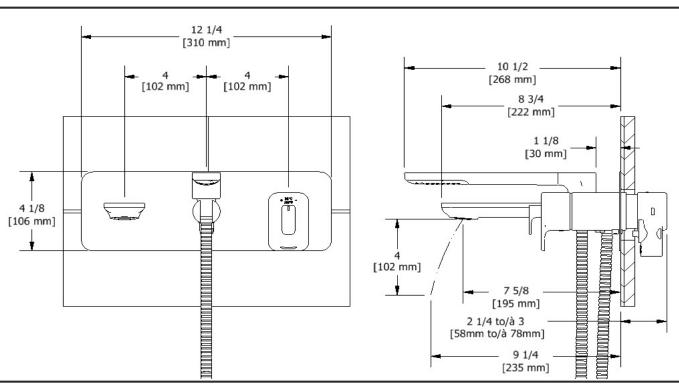

Wall-mount Type T/P (thermo/pressure balance) coaxial tub filler with hand shower

EQ21

## Descriptions

- <sup>1</sup>/<sub>2</sub>" inlet female NPT
- Thermostatic/pressure balance coaxial cartridge with check valves
- 1-jet hand shower/scale-free
- 2-way no share
- Service valves