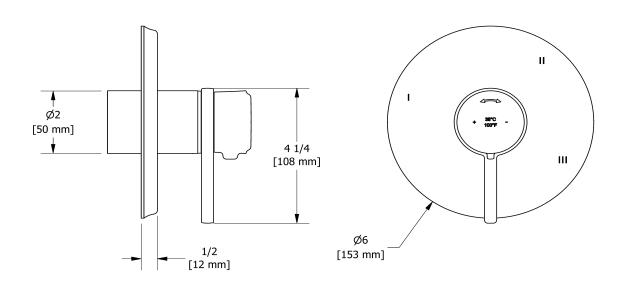

# **Specifications**

# **Descriptions**

- R45, R45-SPEX or R45-EX rough required to complete
- Thermostatic/pressure balance coaxial cartridge with check valves
- Trim only
- 6 positions (OFF, 1, 1 and 2, 2, 2 and 3, 3) share