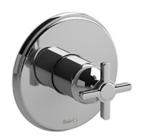

Type P (pressure balance) valve trim
TMMRD51+

## **Descriptions**

- Double action: flow and temperature control
- Ceramic cartridge and balancing spool with check valves
- Trim only
- R51, R51-SPEX or R51-EX rough required to complete