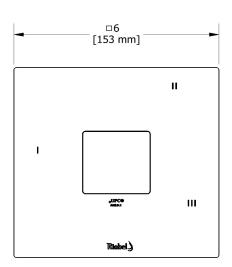

## **Descriptions**

- 6 positions (OFF, 1, 1 and 2, 2, 2 and 3, 3) share
- R45, R45-SPEX or R45-EX rough required to complete
- Thermostatic/pressure balance coaxial cartridge with check valves
- Trim only