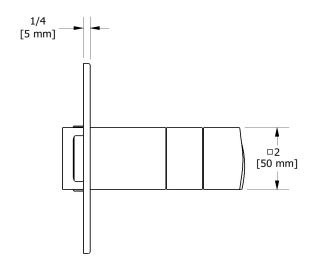

## **Descriptions**

- 6 positions (OFF, 1, 1 and 2, 2, 2 and 3, 3) share
- R45, R45-SPEX or R45-EX rough required to complete
- Thermostatic/pressure balance coaxial cartridge with check valves
- Trim only