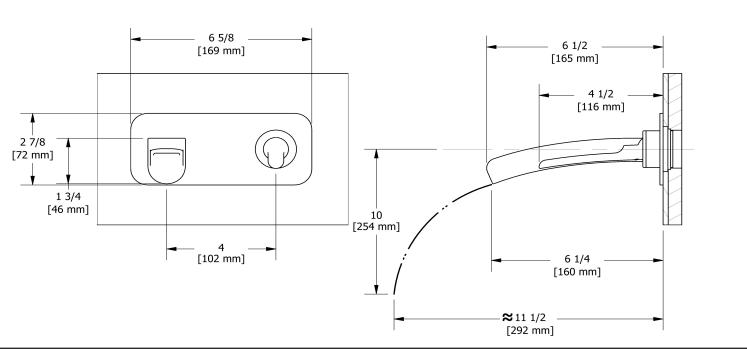

360° Wall-mount lavatory trim TSA360





# Specifications

# **Descriptions**

- Ceramic cartridge
- No drain
- Trim only

## Available flow

• 4.5 L/min, 1.2 gpm (US) 60psi \* \*EPA certification applicable to the indicated model only\*

# **Certifications**

- CSA B125.1
- ASME A112.18.1
- ASSE 1016
- CMR248 Approval



#### Sizes, models and finishes may differ from thoses presented.

### Warranty

This **Riobel Inc.** product you have purchased carries a Limited Lifetime Warranty on the chrome, PVD finish, blacks and all working parts and is guaranteed from the initial purchase date against all <u>manufacturing defects</u>. All other finishes, including plastic components, are guaranteed for one year. All electric and/or electronic parts are covered by a 5-year limited warranty.

#### **Customer Service**

Ontario, West Canada : 888-287-5354 Quebec, Maritimes, United States : 866-473-8442