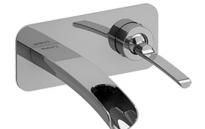

360° Wall-mount lavatory trim TSA360

# **Descriptions**

- Ceramic cartridge
- No drain
- Trim only