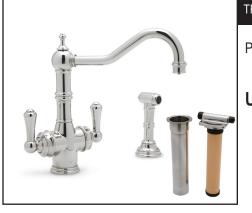

# TRADITIONAL 2-LEVER KITCHEN FAUCET WITH SIDESPRAY

Perrin & Rowe® Filtration featuring "Triflow® Technology"

# UKIT1570LS

## **FEATURES**

- Metal lever handles only
- Made from solid brass barstock, CNC machined
- Ceramic disc control cartridge
- Insulated brass sidespray
- 1 3/4" max. installation depth on deck
- Faucet made in England. Filter made
- in Switzerland.
- 9" reach swivel spout, 11" overall height
- Filtered water .5 GPM, hot and cold water 1.5 GPM @ 45 PSI

# FINISHES

- Polished Chrome
- Polished Nickel
- Satin Nickel
- English Gold\*
- English Bronze
- Satin English Gold\*
- Unlacquered Brass\*\*