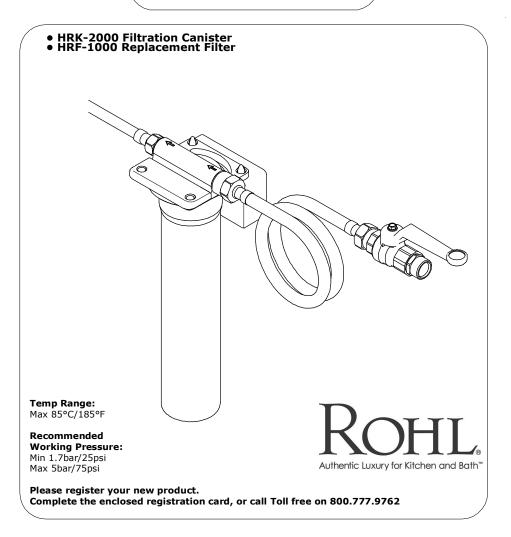

# UKIT1570LS

## **FEATURES**

- Metal lever handles only
- Made from solid brass barstock, CNC machined
- Ceramic disc control cartridge
- Insulated brass sidespray
- 1 3/4" max. installation depth on deck
- Faucet made in England. Filter made
- in Switzerland.
- 9" reach swivel spout, 11" overall height
- Filtered water .5 GPM, hot and cold water 1.5 GPM @ 45 PSI

# FINISHES

- Polished Chrome
- Polished Nickel
- Satin Nickel
- English Gold\*
- English Bronze
- Satin English Gold\*
- Unlacquered Brass\*\*

#### WARRANTY

- Limited Lifetime
- (\*) 5-Year Limited Warranty (\*\*) No Warranty

INSTALLATION INSTRUCTIONS

**The Kitchen Filtration Collection** 

Arolla<sup>™</sup> Filter Installation Guide