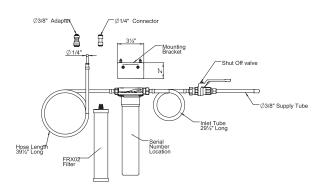

INSTALLATION INSTRUCTIONS

**The Kitchen Filtration Collection** 

Arolla™ Filter Replacement Guide

INSTALLATION INSTRUCTIONS

Thank you for your continuing support of the ROHL Filtration products

#### INSTALLATION INSTRUCTIONS

Do not use with water, that is microbiologically unsafe or of unknown quality without adequate disinfection before or after the system.

With a rated service capacity of 3406 litres (900 gallons) the HRF-1000 filter cartridge should be replaced every six months to ensure optimum performance.