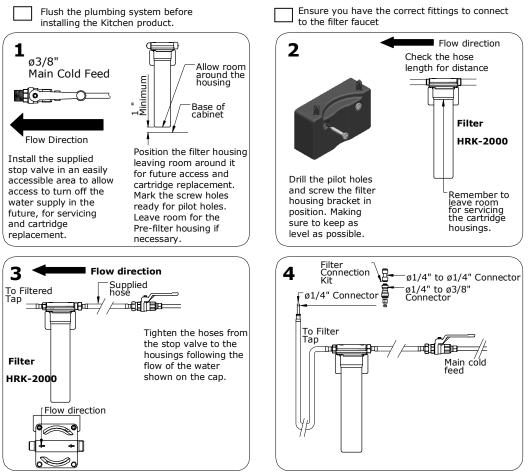

#### INSTALLATION INSTRUCTIONS

#### **IMPORTANT INFORMATION**

These are instructions for ROHL Arolla Filtration. Please read carefully to ensure correct installation.

Before you proceed... We recommend you engage the services of a registered plumber to install this product.

#### **Preparation for Installer**