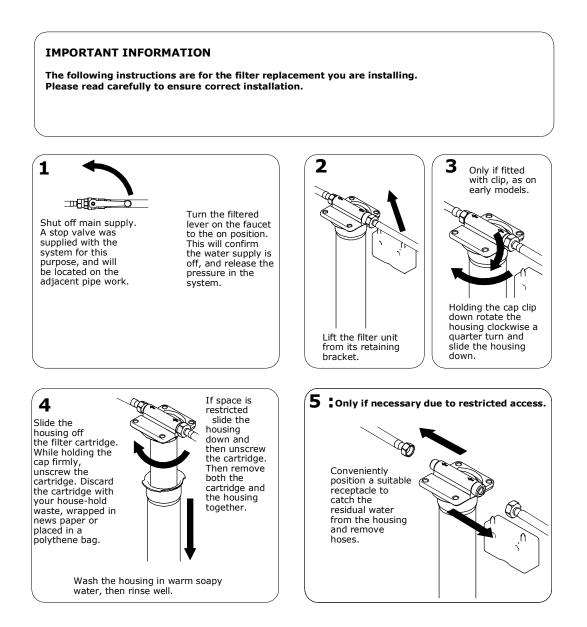

#### **IMPORTANT INFORMATION**

These are instructions for ROHL Arolla Filtration. Please read carefully to ensure correct installation.

Before you proceed... We recommend you engage the services of a registered plumber to install this product.

Turn the filtered lever on the faucet to the on position. This will confirm the water supply is off, and release the pressure in the system.