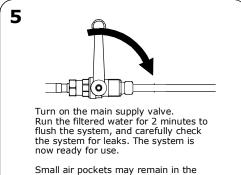

#### INSTALLATION INSTRUCTIONS

ceramic filter which may cause the water to appear cloudy, this is normal and will disappear with continued use.

If you plan to be away from home for extended periods, carry out the procedures above, to prevent the risk of freezing. Freezing will invalidate the warranty.

#### To Winterize the Unit

If you plan to be away from home for extended periods, or the filter housing maybe subject to the risk of freezing, carry out the procedures 1-2 as above. When the risk of freezing has subsided or you wish to use the system again open the main supply and allow the water to run for 2 minutes to flush the system, the system is now ready to use. Freezing will invalidate the warranty.