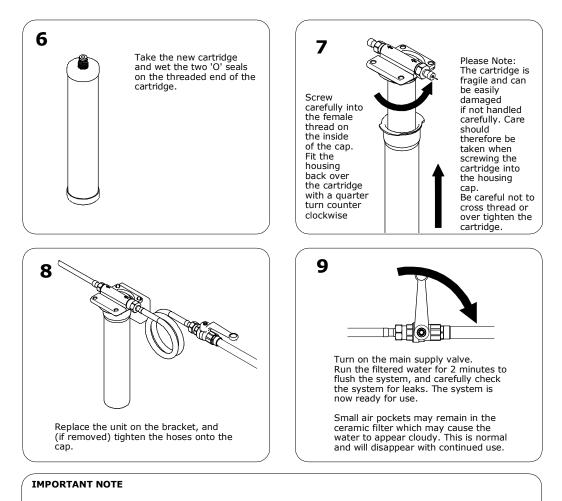

#### INSTALLATION INSTRUCTIONS

ceramic filter which may cause the water to appear cloudy, this is normal and will disappear with continued use.

If you plan to be away from home for extended periods, carry out the procedures above, to prevent the risk of freezing. Freezing will invalidate the warranty.

#### To Winterize the Unit

If you plan to be away from home for extended periods, or the filter housing maybe subject to the risk of freezing, carry out the procedures 1-2 as above. When the risk of freezing has subsided or you wish to use the system again open the main supply and allow the water to run for 2 minutes to flush the system, the system is now ready to use. Freezing will invalidate the warranty.