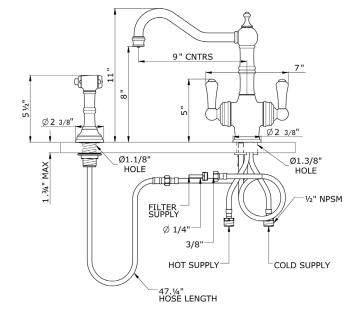

## **FEATURES**

- Metal lever handles only
- Made from solid brass barstock, CNC machined
- Ceramic disc control cartridge
- Insulated brass sidespray
- 1 3/4" max. installation depth on deck
- Faucet made in England. Filter made
- in Switzerland.
- 9" reach swivel spout, 11" overall height
- Filtered water .5 GPM, hot and cold water 1.5 GPM @ 45 PSI