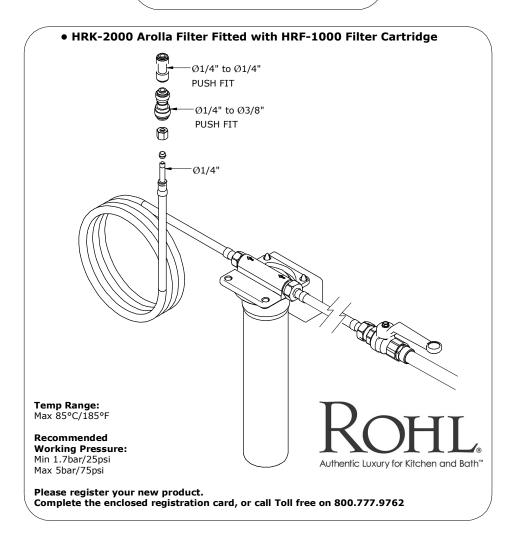

#### WARRANTY

- Limited Lifetime
- (\*) 5-Year Limited Warranty (\*\*) No Warranty

INSTALLATION INSTRUCTIONS

**The Kitchen Filtration Collection** 

Arolla<sup>™</sup> Filter Installation Guide

#### **IMPORTANT INFORMATION**

These are instructions for ROHL Arolla Filtration. Please read carefully to ensure correct installation.

Before you proceed... We recommend you engage the services of a registered plumber to install this product.