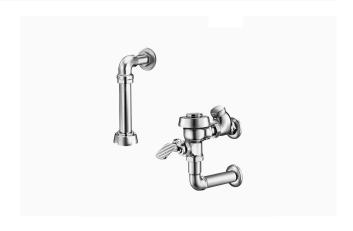

### **DESCRIPTION**

1.6 gpf, Polished Chrome Finish, Single Flush, Royal® Exposed Manual Specialty Urinal Foot Pedal Flushometer.

#### **DETAILS**

Flush Volume: 1.6 gpf (6.0 Lpf)Finish: Polished Chrome (CP)

• Valve: Diaphragm

• Valve Body Material: Semi-red Brass

• Fixture Type: Urinal

• Fixture Connection: Top spud

### **FEATURES**

- PERMEX® Synthetic Rubber Diaphragm with Dual Filtered Fixed Bypass
- Metal Non-Hold-Open Foot Pedal with Triple Seal Handle Packing
- 1" I.P.S. Screwdriver Bak-Chek® Straight Stop with Free Spinning Vandal Resistant Stop Cap
- Tailpiece
- 1" Female I.P.S. Union Outlet
- 1" I.P.S. Street Elbow, Casing and Wall Flange to cover 1" pipe
- 11/4" Elbow Flush Connection, Spud Coupling and Flanges from finished wall to 11/2" Top Spud
- Sweat Solder Adapter and Cast Set Screw Wall Flange
- Non-Hold-Open Foot Pedal, Fixed Metering Bypass and No External Volume Adjustment to Ensure Water Conservation
- Diaphragm, Handle Packing and Vacuum Breaker to be molded from PERMEX® Rubber Compound for Chloramine Resistance