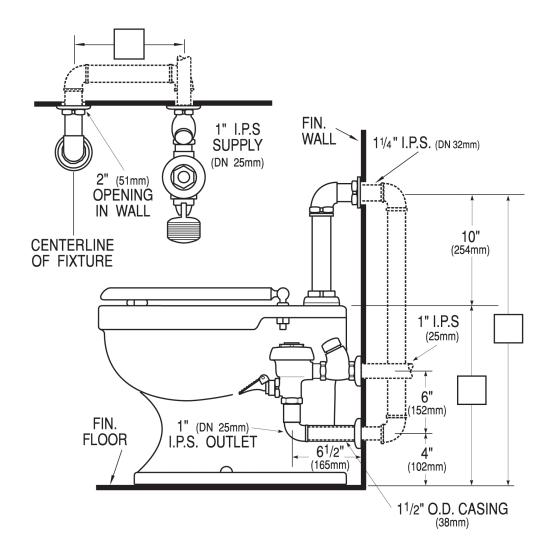

l be in compliance with the applicable sections of ASSE 1037 and ANSI/ASME 112.19.2.

### VALVE OPERATING PRESSURE (FLOWING)

15-80 PSI (103-552 kPa). Specific fixtures may require greater minimum flowing pressure - consult manufacturer requirements.

### **DOWNLOADS**

- Control Stop Repair and Maintenance Guide
- Flush Connections Flanges Repair and Maintenance Guide
- Tail Piece Repair and Maintenance Guide
- Royal Flushometers Repair and Maintenance Guide
- Additional Downloads

# NOTES

All information contained within this document subject to change without notice.

Looking for other variations of the ROYAL 300 product? View the general spec sheet with all options.

Find a compatible urinal for this flushometer.
Find a compatible water closet for this flushometer.



# **ROUGH-IN**